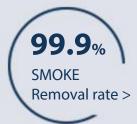

quare-shaped cut-outs, comfortable hand feeling.

### **TOUCH PANEL-**

- One-key control, simple and easy operation.
- Long pressing switch to AUTO mode.



#### **SMELL SENSOR**

• Smell sensors detect harmful VOCs from the surrounding air.

\*VOC: full name is volatile organic compounds, including benzene and acetone, that evaporate or vaporize readily and are harmful to human health and the environment





VISIBLE AIR QUALITY LIGHT

The change of every moment is in sight.

The air quality light can distinguish different air quality levels by different color background lights.













#### **FRESH AIR SYSTEM**

• Calculated from the clean air volume of 43m³/h measured in the laboratory, 1072 unique air intakes.

**Air change** 14.3 times per hour Air volume 43m³/h Air inlet 1072



FORMALDEHYDE Removal rate >

96.9% TVOC Removal rate >

98.9% **BACTERIA** Removal rate >

#### **PRE-FILTER**

Remove PM30 such as hair and other large particulate matter

#### **EFFICIENT HEPA**

Remove 0.3um suspended particles such as PM2.5 from the air

#### **OFFICIAL TEST DATA**

- In 3m's laboratory cabin
- The initial concentration of TVOC was 3.487mg/m3
- After 2 hours, TVOC removal rate was 99.97% and TVOC concentration was close to zero

#### **ACTIVATED CARBON**

Remove odor formaldehyde and other harmful substances