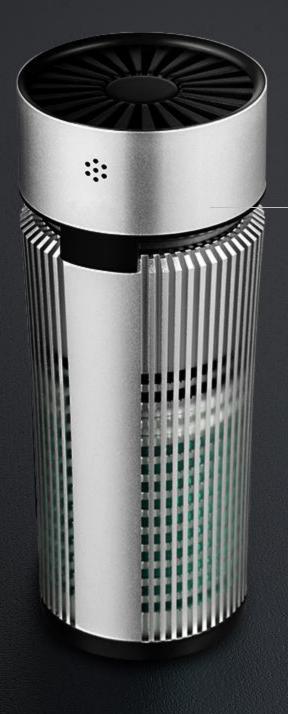

### **AERIAL ALUMINUM ALLOY**

- Aeronautical material
- High strength, close to or above high quality steel, good plasticity.
- Square-shaped cut-outs, comfortable hand feeling.