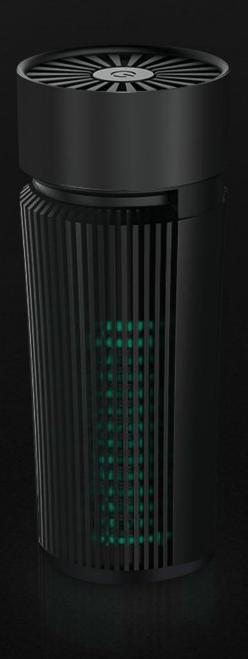

- ELIMINATING FORMALDEHYDE AND ODOR
- AERIAL ALUMINUM ALLOY
- TOUCH PANEL
- SMELL SENSOR
- AUTO MODE
- SAFE FOR PREGNANT WOMEN AND BABIES

# EFFECTIVELY REMOVE ELIMINATING FORMALDEHYDE AND ODOR

### **AERIAL ALUMINUM ALLOY**

- Aeronautical material
- High strength, close to or above high quality steel, good plasticity.
- Square-shaped cut-outs, comfortable hand feeling.

### **TOUCH PANEL-**

- One-key control, simple and easy operation.
- Long pressing switch to AUTO mode.

#### **SMELL SENSOR**

• Smell sensors detect harmful VOCs from the surrounding air.

\*VOC: full name is volatile organic compounds, including benzene and acetone, that evaporate or vaporize readily and are harmful to human health and the environment

VISIBLE AIR QUALITY LIGHT

The change of every moment is in sight.

The air quality light can distinguish different air quality levels by different color background lights.