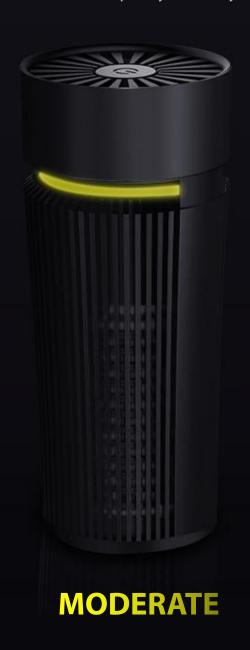

VISIBLE AIR QUALITY LIGHT

The change of every moment is in sight.

The air quality light can distinguish different air quality levels by different color background lights.