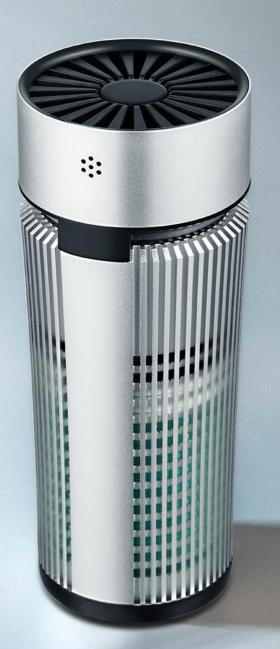

### **AERIAL ALUMINUM ALLOY**

- Aeronautical material
- High strength, close to or above high quality steel, good plasticity.
- Square-shaped cut-outs, comfortable hand feeling.