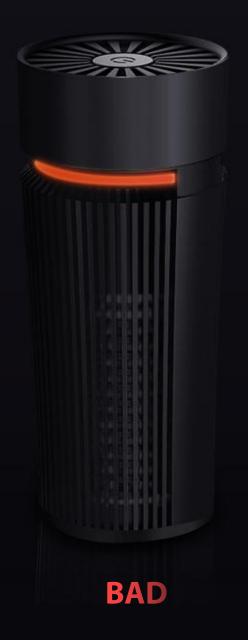

VISIBLE AIR QUALITY LIGHT

The change of every moment is in sight.

The air quality light can distinguish different air quality levels by different color background lights.