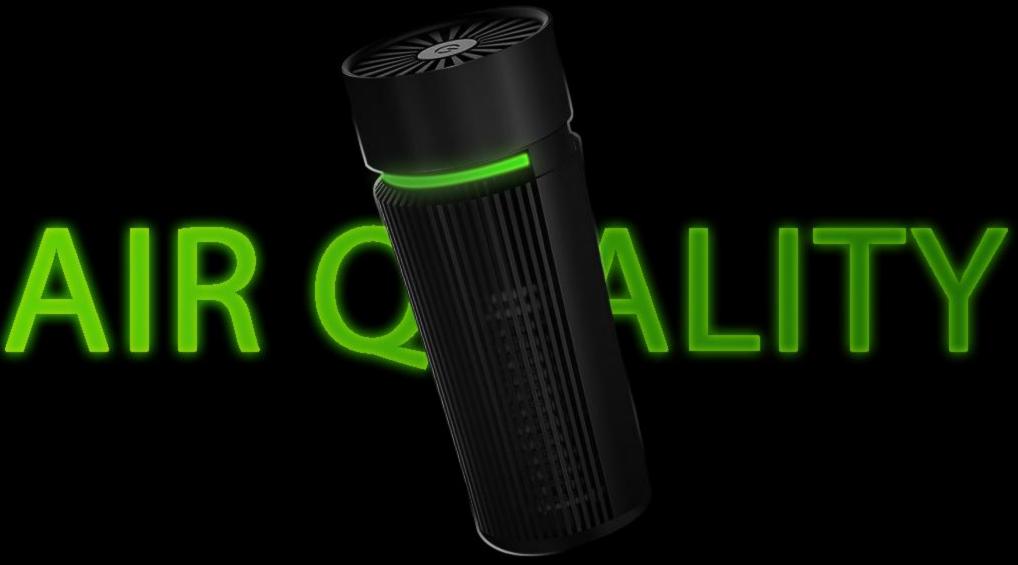

VISIBLE AIR QUALITY LIGHT

The change of every moment is in sight.

The air quality light can distinguish different air quality levels by different color background lights.