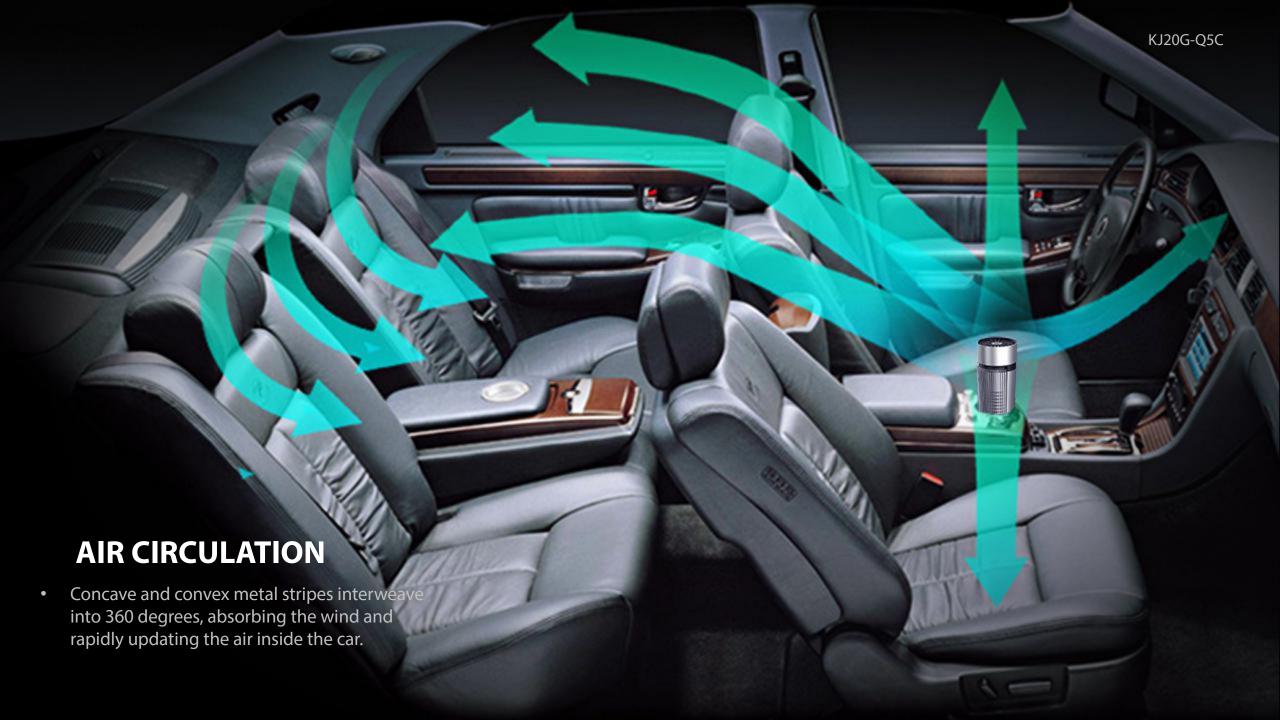

## Either In Room, Or in Car!

Nowadays, most people spend more than 15% of their time breathing in car. So Car air quality becomes one of key factors that impacts on health.