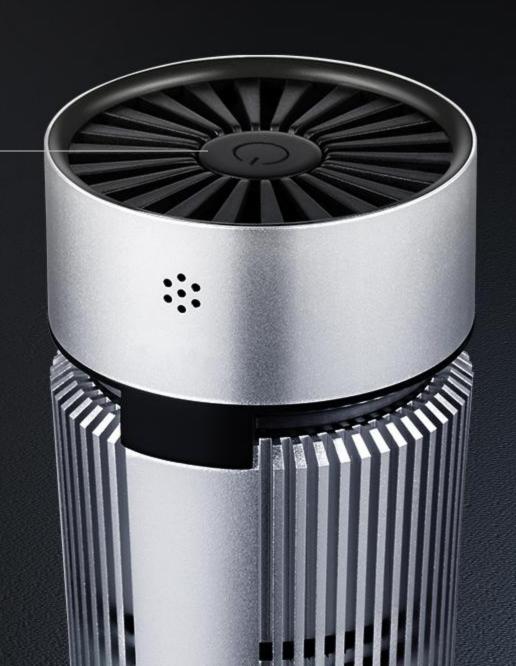

### **TOUCH PANEL-**

- One-key control, simple and easy operation.
- Long pressing switch to AUTO mode.

#### **SMELL SENSOR**

• Smell sensors detect harmful VOCs from the surrounding air.

\*VOC: full name is volatile organic compounds, including benzene and acetone, that evaporate or vaporize readily and are harmful to human health and the environment