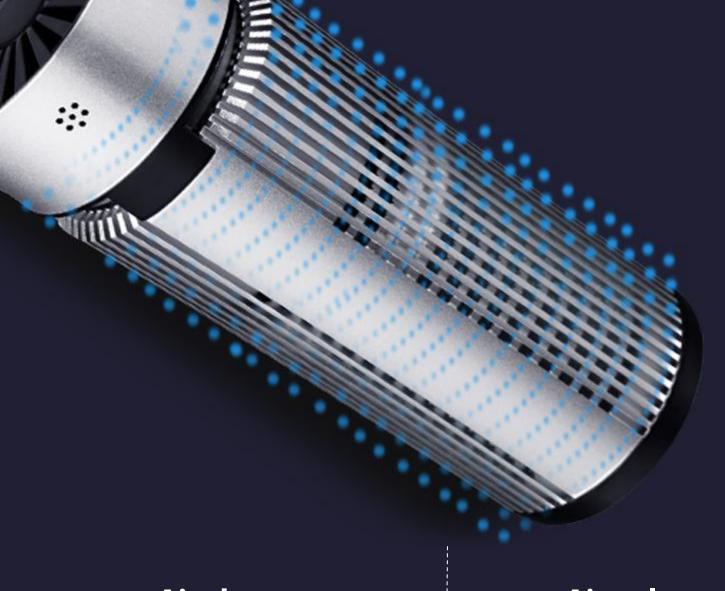

#### **PRE-FILTER**

Remove PM30 such as hair and other large particulate matter

#### **EFFICIENT HEPA**

Remove 0.3um suspended particles such as PM2.5 from the air

#### **ACTIVATED CARBON**

Remove odor formaldehyde and other harmful substances