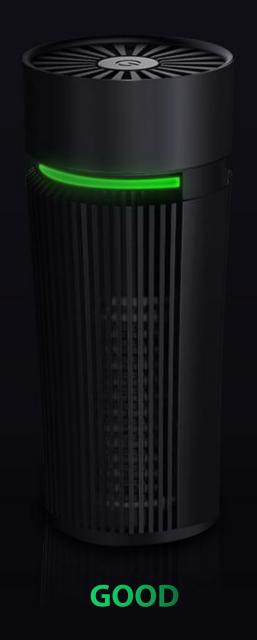

VISIBLE AIR QUALITY LIGHT

The change of every moment is in sight.

The air quality light can distinguish different air quality levels by different color background lights.