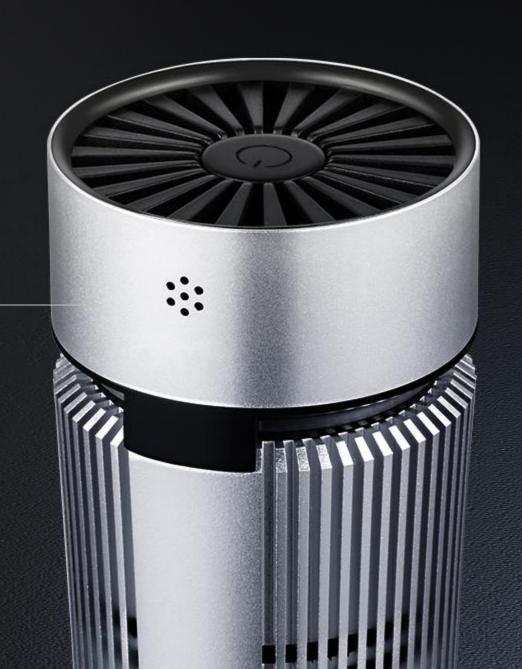

### **TOUCH PANEL-**

- One-key control, simple and easy operation.
- Long pressing switch to AUTO mode.

#### **SMELL SENSOR**

• Smell sensors detect harmful VOCs from the surrounding air.

\*VOC: full name is volatile organic compounds, including benzene and acetone, that evaporate or vaporize readily and are harmful to human health and the environment