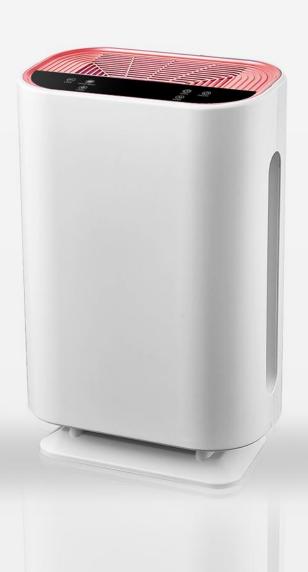

# KJ180G-G HOUSEHOLD AIR PURIFIER

VERTICAL-TYPE

#### **SMELL SENSOR**

- Air quality indication
- High sensitivity to various air pollution sources (e.g., VOC)
   and fast response time

#### **CONTROL PANEL**

- Child lock/Timer/Filter Remind
- Speed(5 level) : Manual mode / Auto mode / Sleep mode