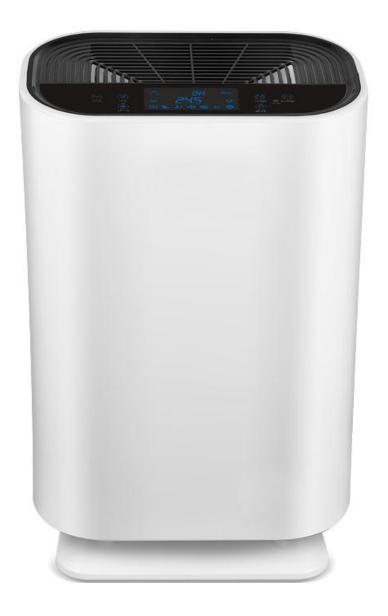

# KJ180G-G HOUSEHOLD AIR PURIFIER

VERTICAL-TYPE

#### **CONTROL PANEL**

- Child lock/Timer/Filter Remind
- Speed(5 level) : Manual mode / Auto mode / Sleep mode