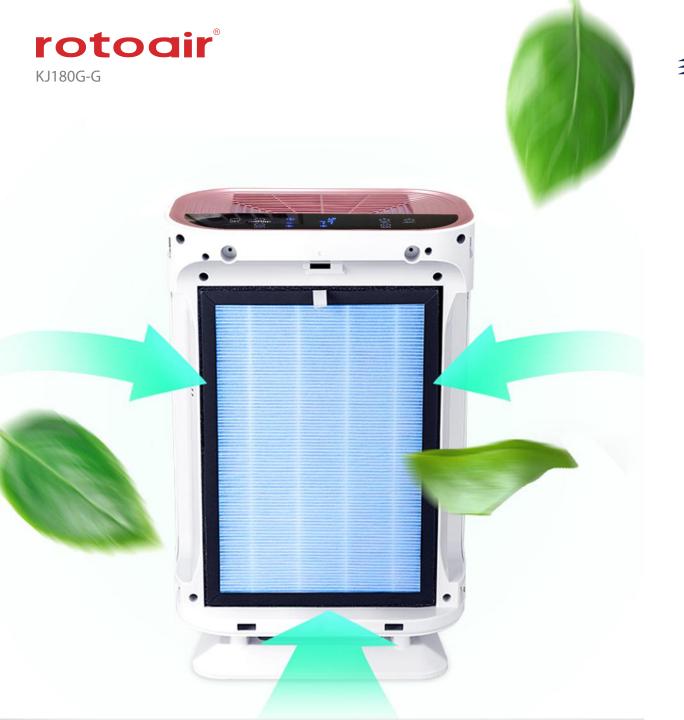

# Three layers of progressive filtration

Ö Desktop air purifier can maximize the use of bedroom and other Spaces less than 25 square meters, and effectively remove the volatile TVOC and odor of solvents in the space. Machine equipped with high efficient strong motor, unique inclined wind flow, form new 360 °circle big airflow, comprehensive purification space every corner.