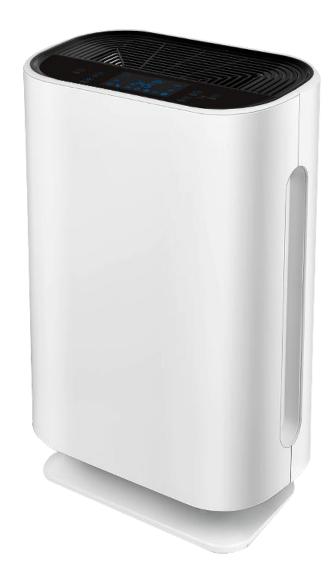

# KJ180G-G HOUSEHOLD AIR PURIFIER

VERTICAL-TYPE

#### **REMOTE CONTROL**

Remote control of the machine functions, the liberation of your legs, easy to purify the air, for the home to provide convenience.