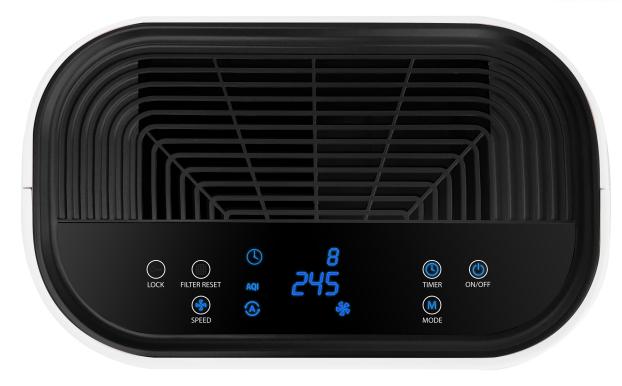

#### **SMELL SENSOR**

- Air quality indication
- High sensitivity to various air pollution sources (e.g., VOC)
   and fast response time

#### **CONTROL PANEL**

- Child lock/Timer/Filter Remind
- Speed(5 level) : Manual mode / Auto mode / Sleep mode