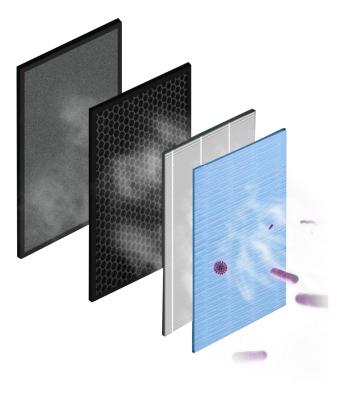

# Three layers of progressive filtration

Ö Desktop air purifier can maximize the use of bedroom and other Spaces less than 25 square meters, and effectively remove the volatile TVOC and odor of solvents in the space. Machine equipped with high efficient strong motor, unique inclined wind flow, form new 360 °circle big airflow, comprehensive purification space every corner.