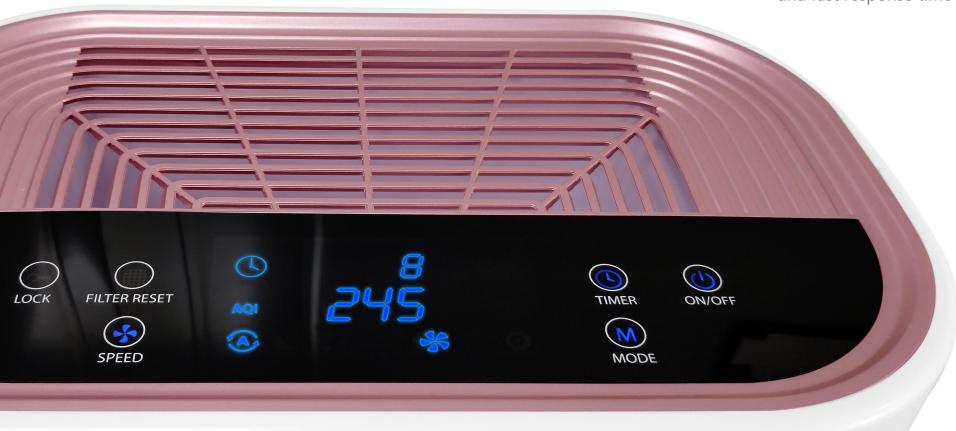

#### **SMELL SENSOR**

- Air quality indication
- High sensitivity to various air pollution sources (e.g., VOC)
   and fast response time

#### **CONTROL PANEL**

- Child lock/Timer/Filter Remind
- Speed(5 level) : Manual mode / Auto mode / Sleep mode