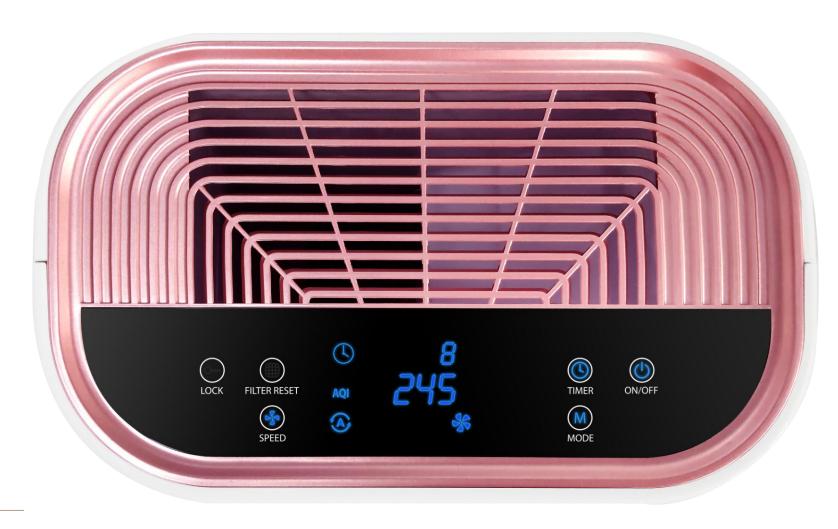

#### **SMELL SENSOR**

- Air quality indication
- High sensitivity to various air pollution sources (e.g., VOC)
   and fast response time

#### **CONTROL PANEL**

- Child lock/Timer/Filter Remind
- Speed(5 level) : Manual mode / Auto mode / Sleep mode