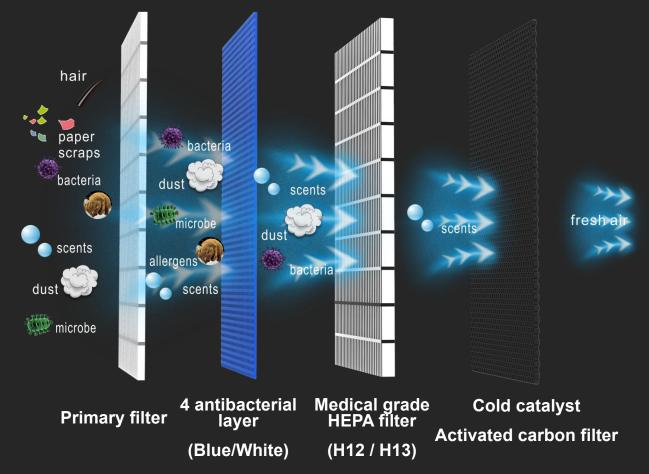

# High-efficiency filter element system

4 antibacterial layer: antiallergic, antibacterial, antifungal, antiviral

Medical grade HEPA filter layer: 0.3 micron pollutant filtration effect range 99.5% ~ 99.97%

Cold catalyst activated carbon: Effectively decompose harmful pollutants

# High-efficiency filter element system

**4 antibacterial layer:** antiallergic, antibacterial, antifungal, antiviral

**Medical grade HEPA filter layer:** 0.3 micron pollutant filtration effect range 99.5% ~ 99.97%

**Cold catalyst activated carbon:** Effectively decompose harmful pollutants