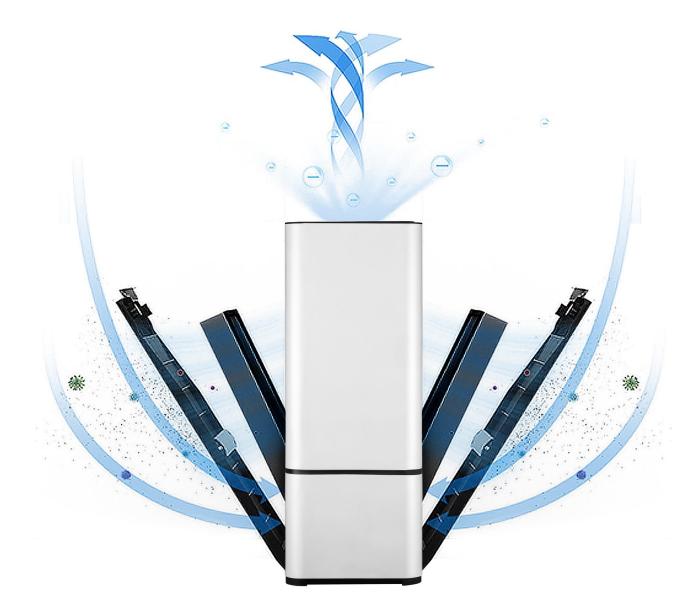

#### **Comprehensive • purify every corner of the space**

Home air purifier, suitable for 28-48 square meters of indoor space use, such as: small family home, bedroom, study, office, conference room, etc.The machine is equipped with efficient and strong motor, and the inclined wind wheel forms a new 360" circulation airflow, which can purify every corner of the indoor space. OL FOIT