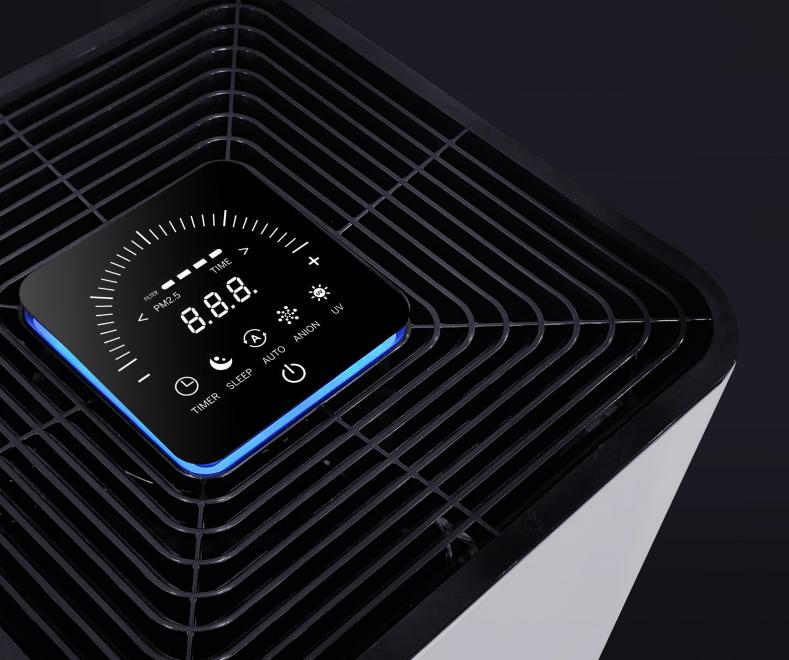

#### PM2.5 sensors / display

B type air purifier is equipped with PM2.5 sensors to accurately monitor air quality and detect indoor air quality. It is specially designed for newly made furniture, newly decorated home and new office environment.