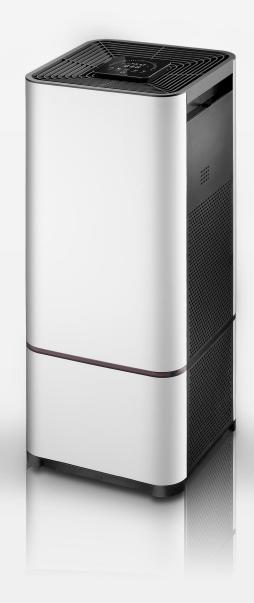

### **KJ400G-B** HOUSEHOLD AIR PURIFIER

TOWER-TYPE

#### **Comprehensive • purify every corner of the space**

Home air purifier, suitable for 28-48 square meters of indoor space use, such as: small family home, bedroom, study, office, conference room, etc.The machine is equipped with efficient and strong motor, and the inclined wind wheel forms a new 360" circulation airflow, which can purify every corner of the indoor space. OL FOIT