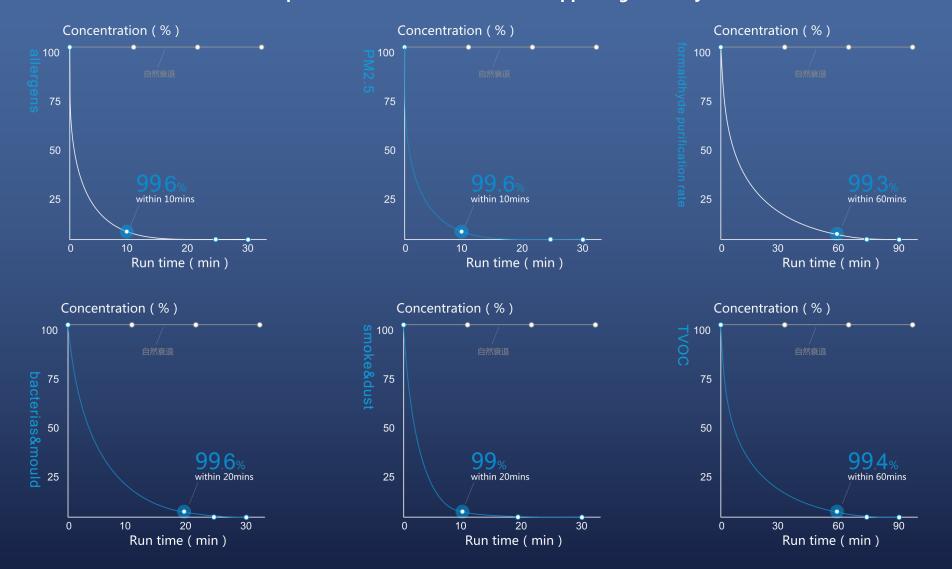

## Scientific test data

The professional purification test by an authority shows that it only takes 10 minutes! The concentration of major air pollutants has dropped significantly

## **High-speed cruise purification effect**

Professional testing by authoritative organizations shows that it only takes 10 minutes! Air pollutant concentrations have dropped significantly