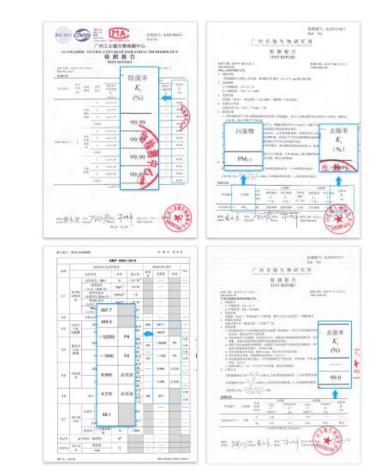

## Scientific test data

The professional purification test by an authority shows that it only takes 10 minutes! The concentration of major air pollutants has dropped significantly

## **High-speed cruise purification effect**

Professional testing by authoritative organizations shows that it only takes 10 minutes! Air pollutant concentrations have dropped significantly

#### OUTSTANDING PERFORMANCE SCIENTIFIC EXPERIMENT CERTIFICATION