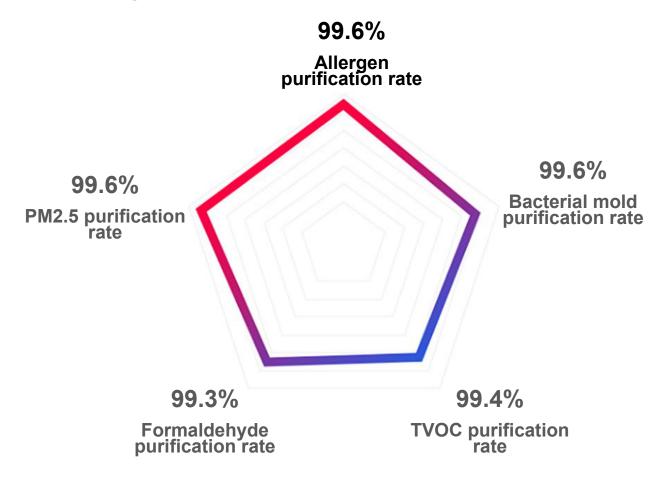

## Scientific test data

The professional purification test by an authority shows that it only takes 10 minutes! The concentration of major air pollutants has dropped significantly

## **High-speed cruise purification effect**

Professional testing by authoritative organizations shows that it only takes 10 minutes! Air pollutant concentrations have dropped significantly