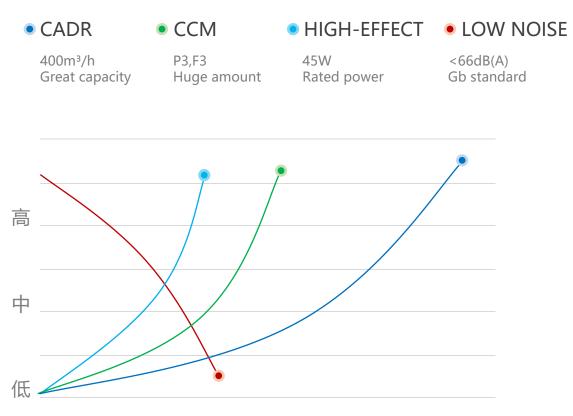

# ARPUTTIE THE FOREMOST OF NUTURE

Model: KJ400G-B

Power: 45W

**Voltage:** 100-240V~

**Configuration:** high-efficiency and powerful motor, diagonal flow wheel, high-efficiency composite filter, ultraviolet sterilization, negative ions,pm2.5 sensor/display,filter life

1A74

Area: 28-48m<sup>2</sup> Dimension: 28\*28\*71cm CADR (pm2.5) : 400m<sup>3</sup>/h

design by roto