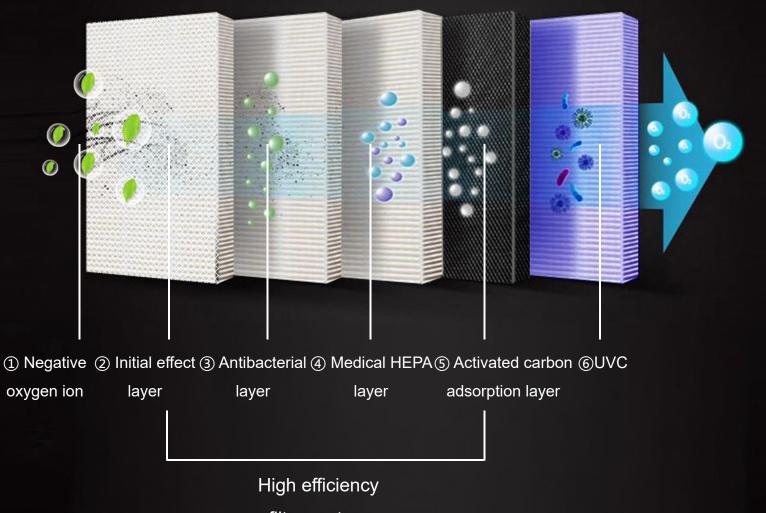

Full effect purification and elimination, three major pollutions in one step

filter system

# High-efficiency filter element system

4 antibacterial layer: antiallergic, antibacterial, antifungal, antiviral

Medical grade HEPA filter layer: 0.3 micron pollutant filtration effect range 99.5% ~ 99.97%

Cold catalyst activated carbon: Effectively decompose harmful pollutants

# High-efficiency filter element system

**4 antibacterial layer:** antiallergic, antibacterial, antifungal, antiviral

**Medical grade HEPA filter layer:** 0.3 micron pollutant filtration effect range 99.5% ~ 99.97%

**Cold catalyst activated carbon:** Effectively decompose harmful pollutants