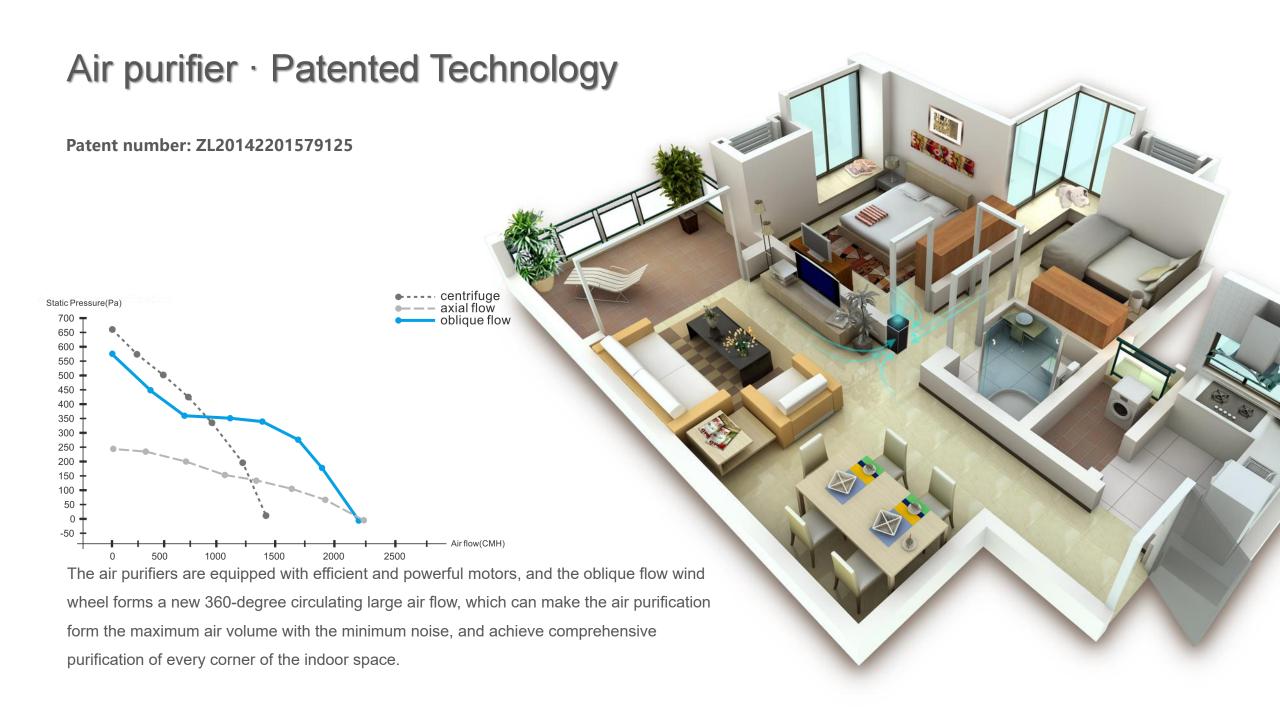

#### **Comprehensive • purify every corner of the space**

Home air purifier, suitable for 28-48 square meters of indoor space use, such as: small family home, bedroom, study, office, conference room, etc.The machine is equipped with efficient and strong motor, and the inclined wind wheel forms a new 360" circulation airflow, which can purify every corner of the indoor space. OL FOIT