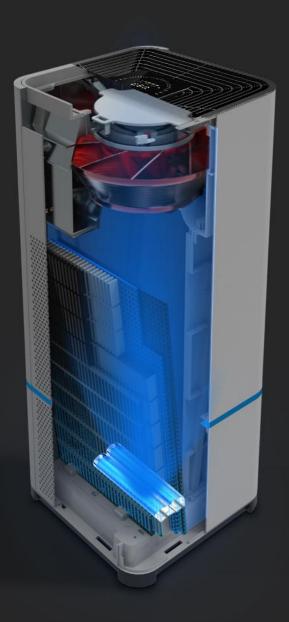

# Cold cathode ultraviolet

Application of cold cathode ultraviolet light life up to 20,000 hours, the effect is much higher than conventional light sources, power consumption is only 20% of the tube lamp (incandescent lamp), saving 80% of energy consumption.

# UVC

UVC (short-wave ultraviolet-200 ~ 275nm wavelength) effectively destroys bacterial DNA and RNA through strong photochemical action, quickly kills microorganisms and prevents repair and regeneration.