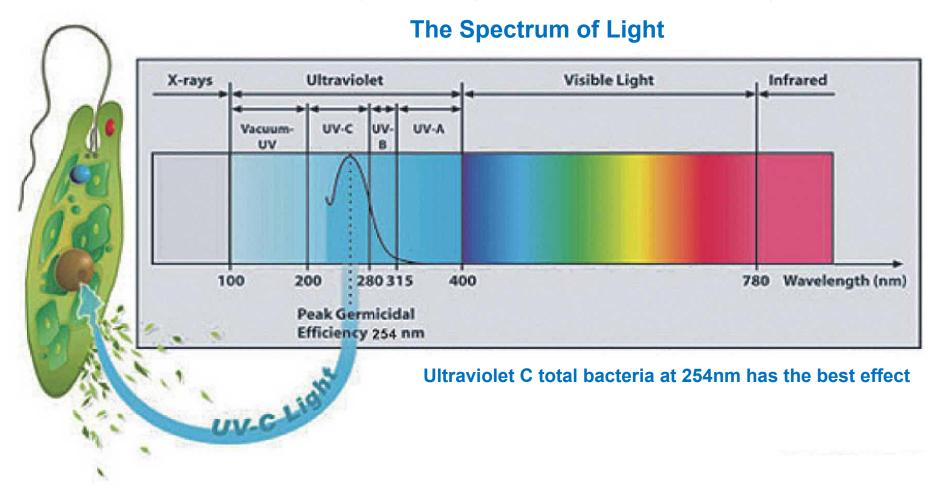

# Cold cathode ultraviolet

Application of cold cathode ultraviolet light life up to 20,000 hours, the effect is much higher than conventional light sources, power consumption is only 20% of the tube lamp (incandescent lamp), saving 80% of energy consumption.

# UVC

UVC (short-wave ultraviolet-200 ~ 275nm wavelength) effectively destroys bacterial DNA and RNA through strong photochemical action, quickly kills microorganisms and prevents repair and regeneration.