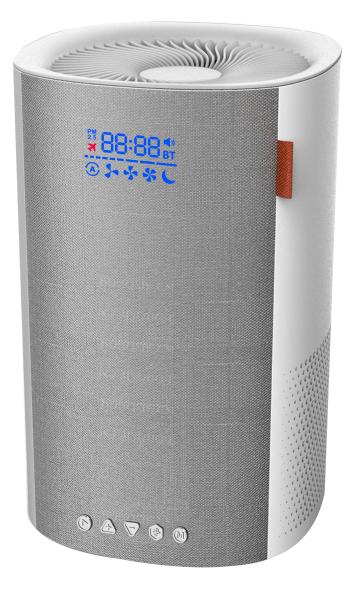

## Minimalist design

Sing the melody of purifying life

PM 2.5

PM2.5 display

Quiet sleep 35dB

Air quality

indicator

AQI

#### Bluetooth stereo

The front of the fuselage adopts special horn cloth to make the sound, the appearance is beautiful, the color is changeable, it has the function of dustproof, protecting the horn and filtering the sharp noise