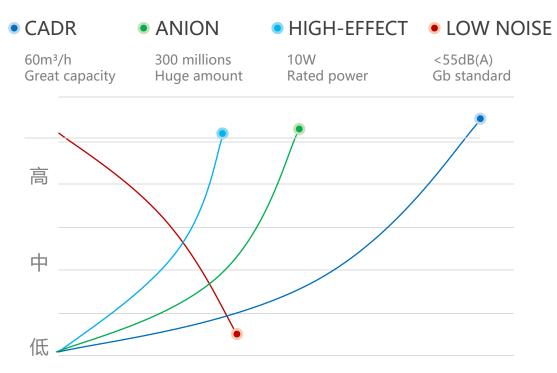

yers of progressive filtration**

Ÿ Desktop air purifier can maximize the use of bedroom and other Spaces less than 25 square meters, and effectively remove the volatile TVOC and odor of solvents in the space. Machine equipped with high efficient strong motor, unique inclined wind flow, form new 360 °circle big airflow, comprehensive purification space every corner.



#### **Comprehensive • purify every corner of the space**

Desktop air purifier, suitable for less than 20 square meters of indoor space use, such as: bedroom desktop, office desktop.The machine is equipped with efficient and strong motor, and the inclined wind wheel forms a new 360" circulation airflow, which can purify every corner of the indoor space.





#### OUTSTANDING PERFORMANCE SCIENTIFIC EXPERIMENT CERTIFICATION







#### Bluetooth stereo

The front of the fuselage adopts special horn cloth to make the sound, the appearance is beautiful, the color is changeable, it has the function of dustproof, protecting the horn and filtering the sharp noise

### Specification

**5.0** Bluetooth version

**8**w

Output power

**10**m Bluetooth connection distance

40<sub>Hz</sub> ~20K<sub>Hz</sub> Frequency response range **>90**dB Signal to noise ratio





### Specification

**1.7/10**kg Net weight/gross weight (4 PCS 1)



**DC24**<sub>V</sub> **1.0**<sub>A</sub> Rated voltage/frequency



1200/2852pcs Loading(20FT/40HQ)





WWW.SGH-AIR.COM

清平乐

SERE

x 🕷

Sing the melody of purifying life

# WWW.SGH-AIR.COM

roto

<u>∛ 250</u>, ⊗ \$

0 4 7 0 0

design by roto

# Live comfortably • breathe freely

Sing th