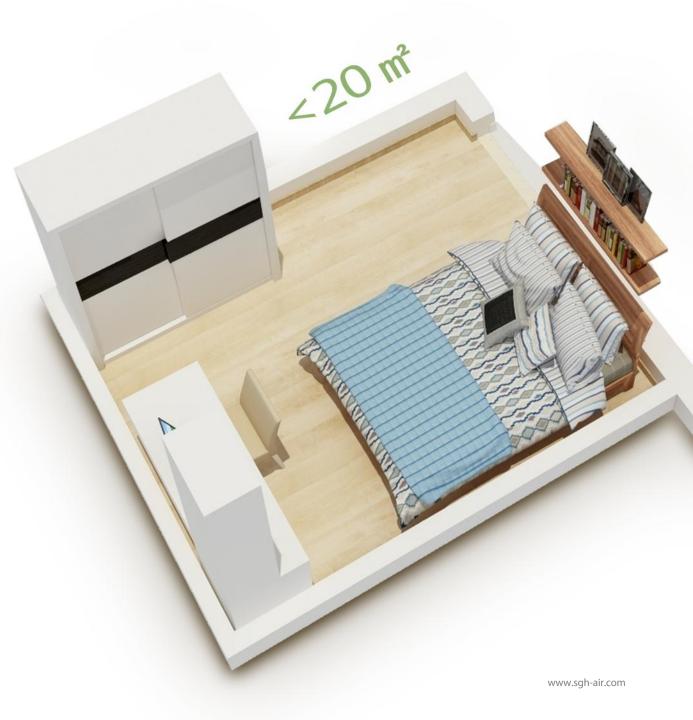

#### **Comprehensive • purify every corner of the space**

Desktop air purifier, suitable for less than 20 square meters of indoor space use, such as: bedroom desktop, office desktop.The machine is equipped with efficient and strong motor, and the inclined wind wheel forms a new 360" circulation airflow, which can purify every corner of the indoor space.