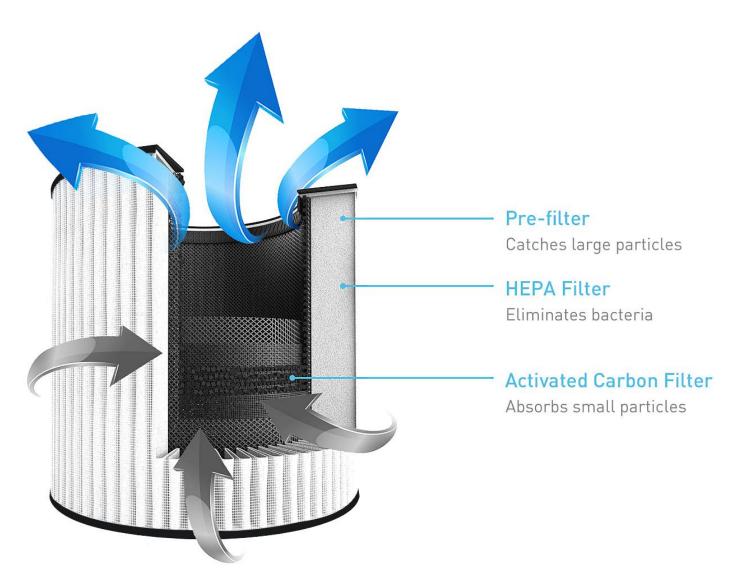

#### **Three layers of progressive filtration**

Ÿ Desktop air purifier can maximize the use of bedroom and other Spaces less than 25 square meters, and effectively remove the volatile TVOC and odor of solvents in the space. Machine equipped with high efficient strong motor, unique inclined wind flow, form new 360 °circle big airflow, comprehensive purification space every corner.

#### **Comprehensive • purify every corner of the space**

Desktop air purifier, suitable for less than 20 square meters of indoor space use, such as: bedroom desktop, office desktop.The machine is equipped with efficient and strong motor, and the inclined wind wheel forms a new 360" circulation airflow, which can purify every corner of the indoor space.