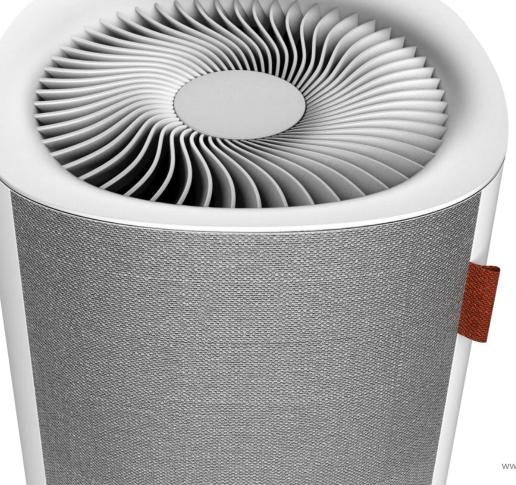

## Wind turbine out

Vortex type outlet, built-in outlet network to prevent foreign bodies from falling

## Unique air circulation design

Vortex type outlet, built-in outlet network to prevent foreign bodies from falling