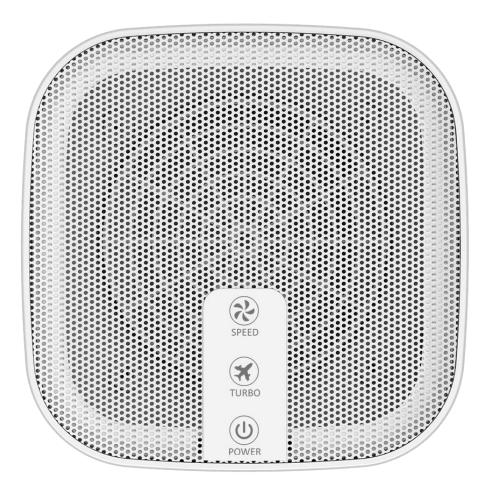

Touch Control Panel

### **Extraordinary** fashion **Turbine out wind**

Vortex type air outlet, built in air outlet net to prevent foreign matter from falling