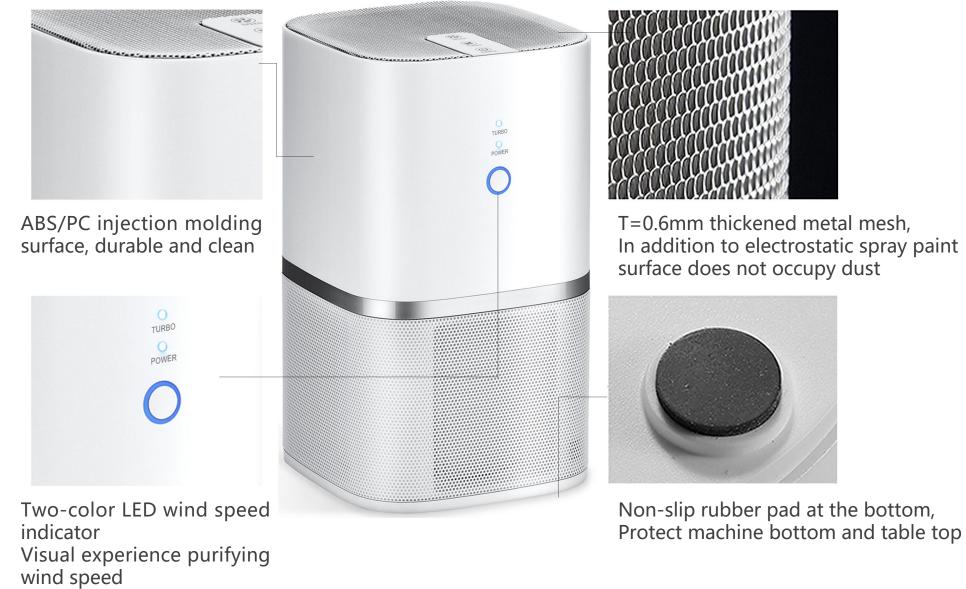

Touch Control Panel

T=0.6mm thickened metal mesh, In addition to electrostatic spray paint surface does not occupy dust