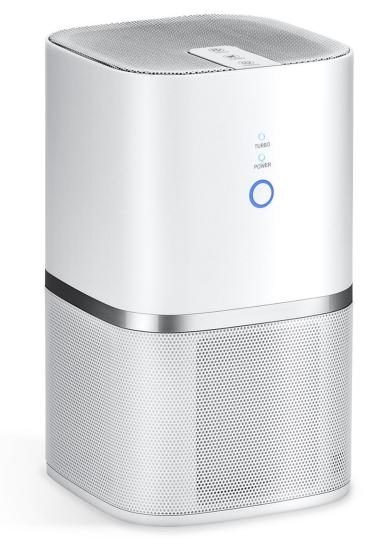

#### **Comprehensive • Purify every corner of the space**

and energy saving

Desktop type air purifier, suitable for less than 20 square meters of indoor space, such as: bedroom desktop, office desktop, etc.The machine is equipped with efficient and powerful motor, oblique flow wheel to form a new 360" circulation large airflow, comprehensive purification of every corner of indoor space.

### **Three layers of progressive filtration**

Ÿ Desktop air purifier can maximize the use of bedroom and other Spaces less than 25 square meters, and effectively remove the volatile TVOC and odor of solvents in the space. Machine equipped with high efficient strong motor, unique inclined wind flow, form new 360 °circle big airflow, comprehensive purification space every corner.