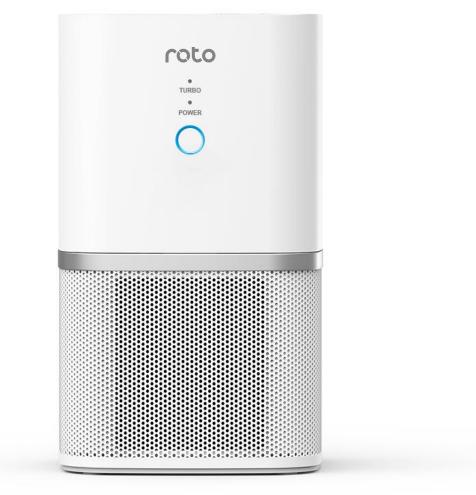

## **Desktop** air purifier

KJ50G-D6

**KJ50G-D6** 

LED two-color

35dB sleep mute

oo mode

360 degree air inlet system

7.8W high efficiency To

Touch Control Panel

#### **Comprehensive • Purify every corner of the space**

and energy saving

Desktop type air purifier, suitable for less than 20 square meters of indoor space, such as: bedroom desktop, office desktop, etc.The machine is equipped with efficient and powerful motor, oblique flow wheel to form a new 360" circulation large airflow, comprehensive purification of every corner of indoor space.