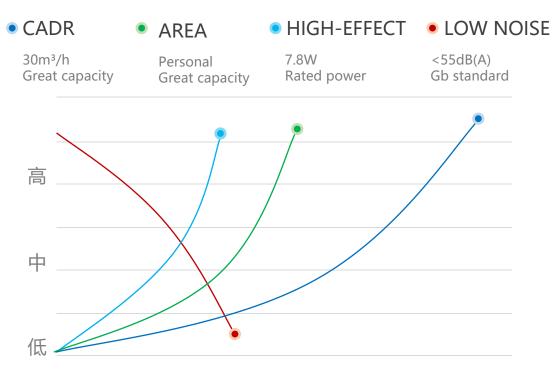

indoor space.











T=0.6mm thickened metal mesh, In addition to electrostatic spray paint surface does not occupy dust





### **Three layers of progressive filtration**

Ÿ Desktop air purifier can maximize the use of bedroom and other Spaces less than 25 square meters, and effectively remove the volatile TVOC and odor of solvents in the space. Machine equipped with high efficient strong motor, unique inclined wind flow, form new 360 °circle big airflow, comprehensive purification space every corner.

# Sleep mute • Enjoy life

000

0

sue

6

Sing the melody of purifying life

### **Extraordinary** fashion **Turbine out wind**

Vortex type air outlet, built in air outlet net to prevent foreign matter from falling



#### OUTSTANDING PERFORMANCE SCIENTIFIC EXPERIMENT CERTIFICATION