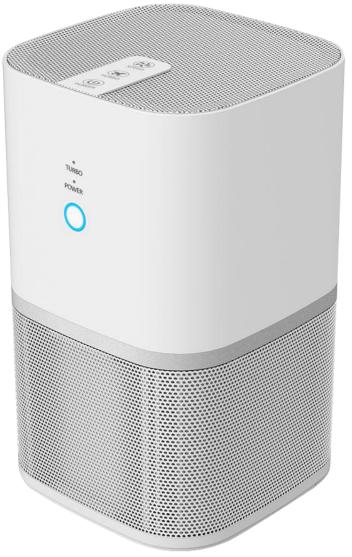

Touch Control Panel

### **Extraordinary** fashion **Turbine out wind**

Vortex type air outlet, built in air outlet net to prevent foreign matter from falling