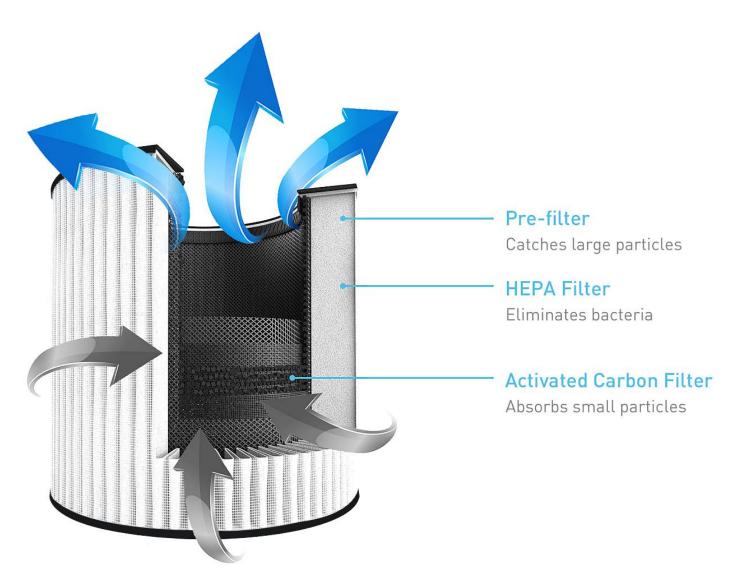

### **Three layers of progressive filtration**

Ÿ Desktop air purifier can maximize the use of bedroom and other Spaces less than 25 square meters, and effectively remove the volatile TVOC and odor of solvents in the space. Machine equipped with high efficient strong motor, unique inclined wind flow, form new 360 °circle big airflow, comprehensive purification space every corner.