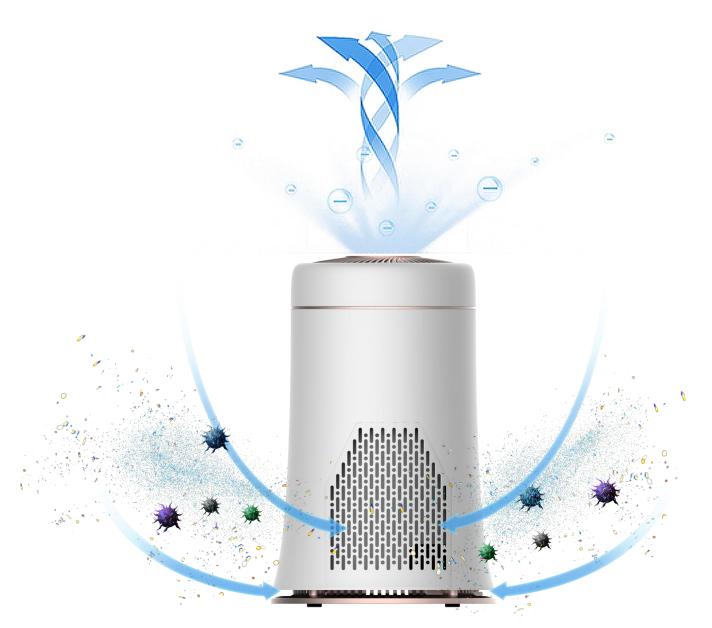

## **Patented inclined flow fan technology**

Patent no. :ZL20142201579125

Desktop air purifier, suitable for less than 20 square meters of indoor space use, such as: bedroom desktop, office desktop. The machine is equipped with efficient and strong motor, and the inclined wind wheel forms a new 360" circulation airflow, which can purify every corner of the indoor space.

Unique air circulation design