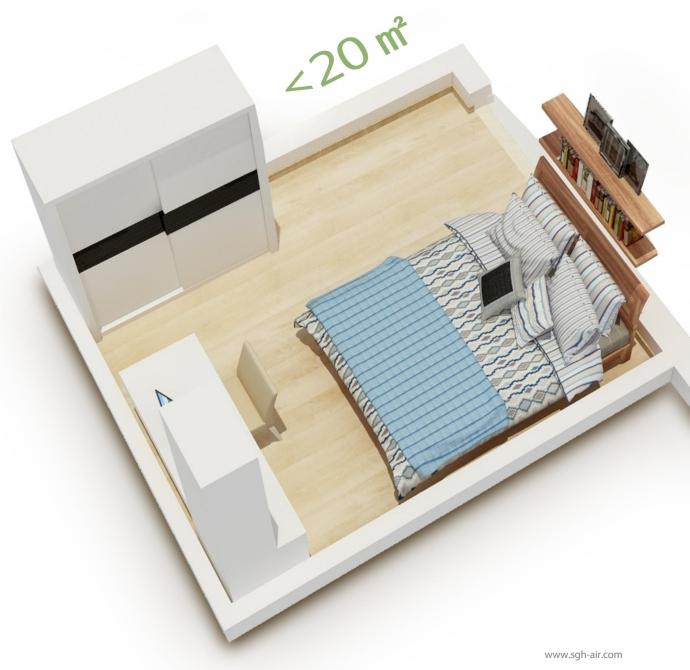

## **Patented inclined flow fan technology**

Patent no. :ZL20142201579125

Desktop air purifier, suitable for less than 20 square meters of indoor space use, such as: bedroom desktop, office desktop. The machine is equipped with efficient and strong motor, and the inclined wind wheel forms a new 360" circulation airflow, which can purify every corner of the indoor space.

## **₹** Three layers of progressive filtration

ÿ Desktop air purifier can maximize the use of bedroom and other Spaces less than 25 square meters, and effectively remove the volatile TVOC and odor of solvents in the space. Machine equipped with high efficient strong motor, unique inclined wind flow, form new 360 °circle big airflow, comprehensive purification space every corner.