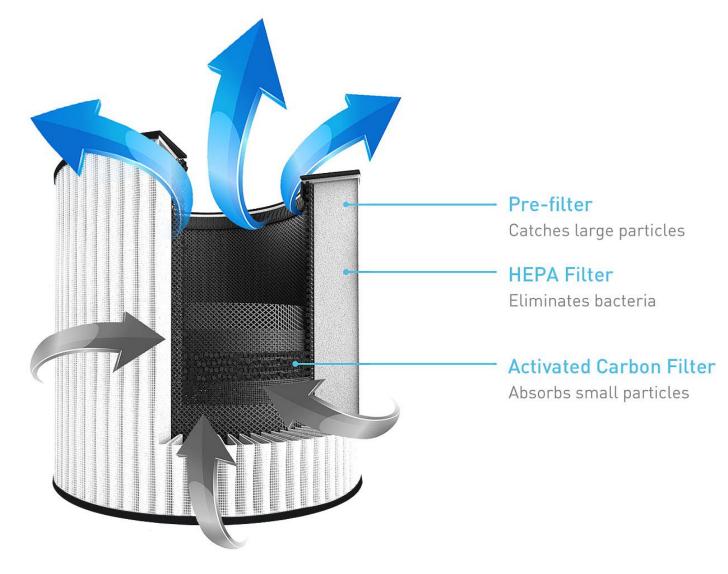

## **₹** Three layers of progressive filtration

ÿ Desktop air purifier can maximize the use of bedroom and other Spaces less than 25 square meters, and effectively remove the volatile TVOC and odor of solvents in the space. Machine equipped with high efficient strong motor, unique inclined wind flow, form new 360 °circle big airflow, comprehensive purification space every corner.