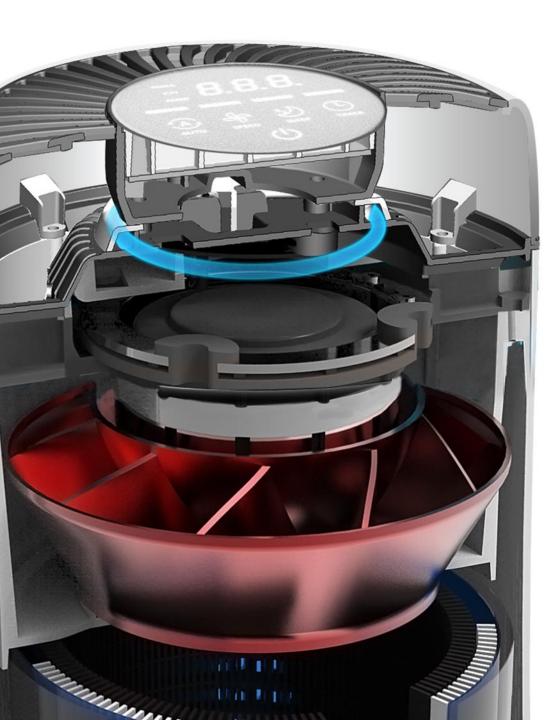

## **Patented inclined flow fan technology**

Patent no. :ZL20142201579125

Desktop air purifier, suitable for less than 20 square meters of indoor space use, such as: bedroom desktop, office desktop. The machine is equipped with efficient and strong motor, and the inclined wind wheel forms a new 360" circulation airflow, which can purify every corner of the indoor space.

Unique air circulation design