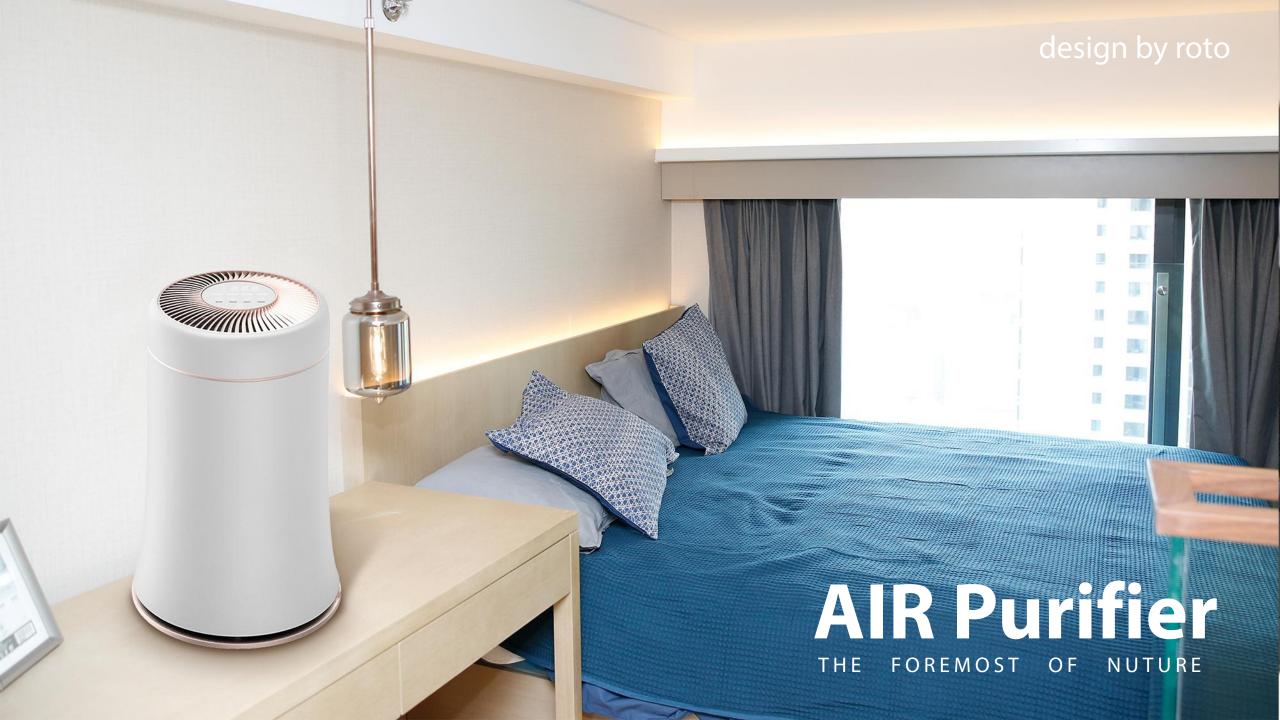

## **Patented inclined flow fan technology**

Patent no. :ZL20142201579125

Desktop air purifier, suitable for less than 20 square meters of indoor space use, such as: bedroom desktop, office desktop. The machine is equipped with efficient and strong motor, and the inclined wind wheel forms a new 360" circulation airflow, which can purify every corner of the indoor space.

## **₹** Three layers of progressive filtration

ÿ Desktop air purifier can maximize the use of bedroom and other Spaces less than 25 square meters, and effectively remove the volatile TVOC and odor of solvents in the space. Machine equipped with high efficient strong motor, unique inclined wind flow, form new 360 °circle big airflow, comprehensive purification space every corner.