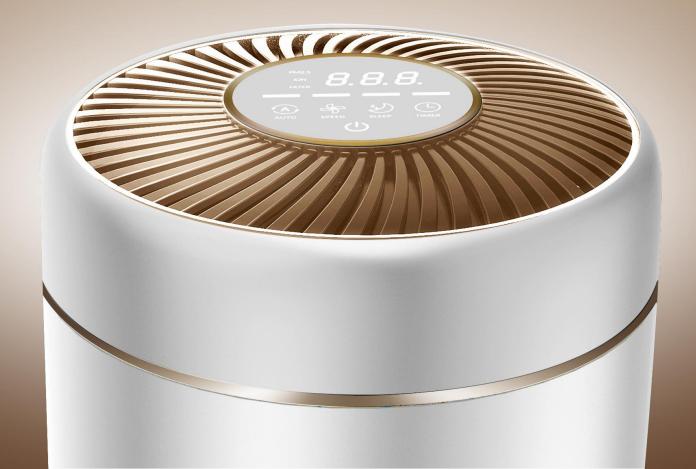

## **DUST SENSOR**

- PM2.5 digital display
- Speed(5 level) : Manual mode / Auto mode / Sleep mode