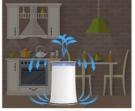

### 360 degree wind '

360 degree air inlet at the bottom with rear air inlet system

### **₹** Three layers of progressive filtration

ÿ Desktop air purifier can maximize the use of bedroom and other Spaces less than 25 square meters, and effectively remove the volatile TVOC and odor of solvents in the space. Machine equipped with high efficient strong motor, unique inclined wind flow, form new 360 °circle big airflow, comprehensive purification space every corner.