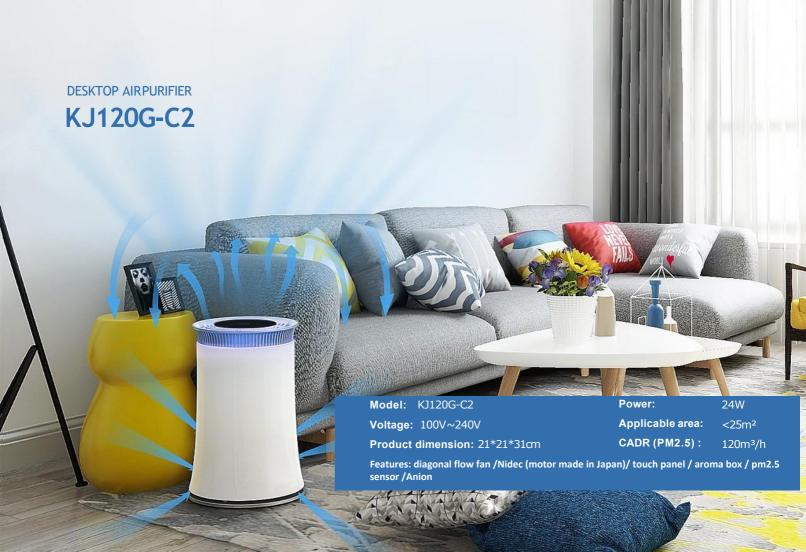

#### DESKTOP AIRPURIFIER

### **₹** Three layers of progressive filtration

ÿ Desktop air purifier can maximize the use of bedroom and other Spaces less than 25 square meters, and effectively remove the volatile TVOC and odor of solvents in the space. Machine equipped with high efficient strong motor, unique inclined wind flow, form new 360 °circle big airflow, comprehensive purification space every corner.

### KJ120G-C2

High CADR value
High value

Outstanding Performance Scientific Experiment Certification

120m<sup>3</sup>/h Fast purification speed

Professional design team Crafted Purification efficiency

high efficiencylow noise

Comply with national standard 24W rated power Below 55dB (A)

**DESKTOP AIR PURIFIER** 