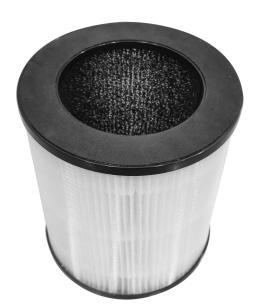

# Cylinder composite filter

Pre-filter + HEPA filter + activated carbon filter

Cylindrical HEPA has a larger area than ordinary HEPA filters

**40**% UP