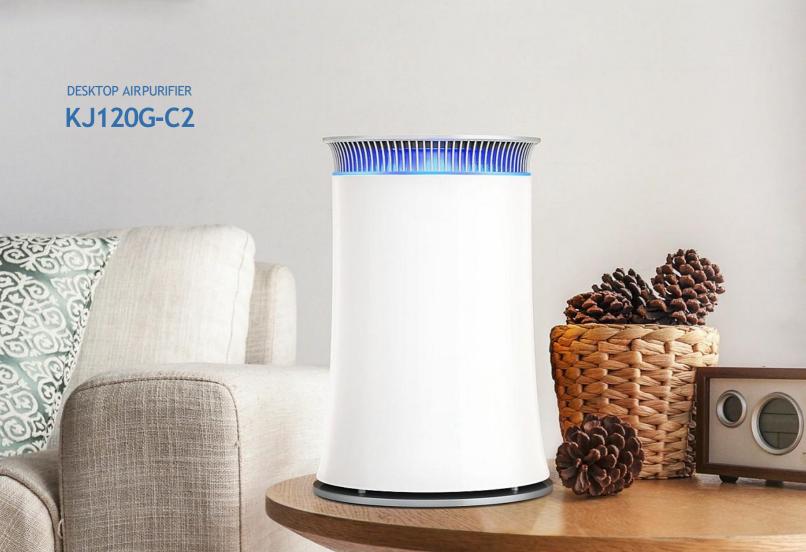

ion

ÿ Desktop air purifier can maximize the use of bedroom and other Spaces less than 25 square meters, and effectively remove the volatile TVOC and odor of solvents in the space. Machine equipped with high efficient strong motor, unique inclined wind flow, form new 360 °circle big airflow, comprehensive purification space every corner.

Cylindrical HEPA has a larger area than ordinary HEPA filters

**40**% UP



#### **DESKTOP AIR PURIFIER**

### KJ120G-C2

High CADR value
High value

Outstanding Performance Scientific Experiment Certification

120m<sup>3</sup>/h Fast purification speed

Professional design team Crafted Purification efficiency

high efficiencylow noise

Comply with national standard 24W rated power Below 55dB (A)

















**DESKTOP AIR PURIFIER** 

## Fresh air