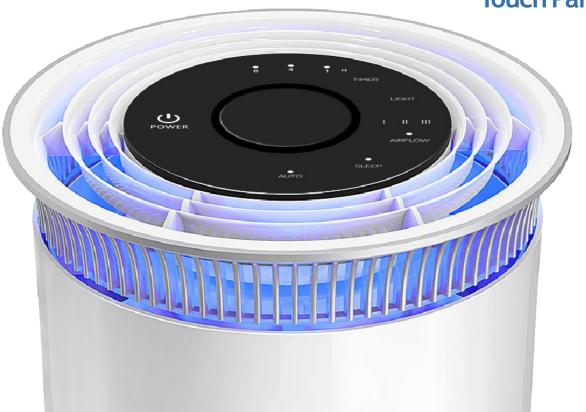

## **Touch Panel**

DESKTOP AIR PURIFIER KJ120G-C2

#### Air quality indicator

Real-time monitoring of current air quality based on sensors

Tri-color light display

GOOD

MODERATE

BAD

### 360 degree wind '

360 degree air inlet at the bottom with rear air inlet system

### Diagonal fan

DC EC external rotor motor + diagonal flow high efficiency fan Energy saving, efficient and silent;