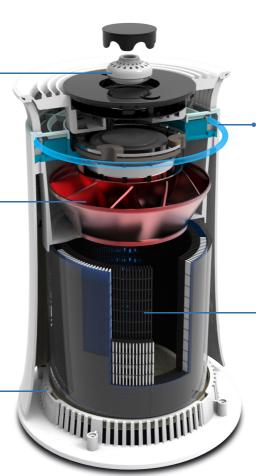

### **Aromatherapy box**•

Plant fiber sponge that locks the fragrance and releases slowly, The aroma can be changed according to personal preference

### Diagonal fan

DC EC external rotor motor + diagonal flow high efficiency fan Energy saving, efficient and silent;

### 360 degree wind '

360 degree air inlet at the bottom with rear air inlet system

#### Air quality indicator

Real-time monitoring of current air quality based on sensors

Tri-color light display

GOOD

MODERATE

BAD

# Cylinder composite filter

Pre-filter + HEPA filter + activated carbon filter