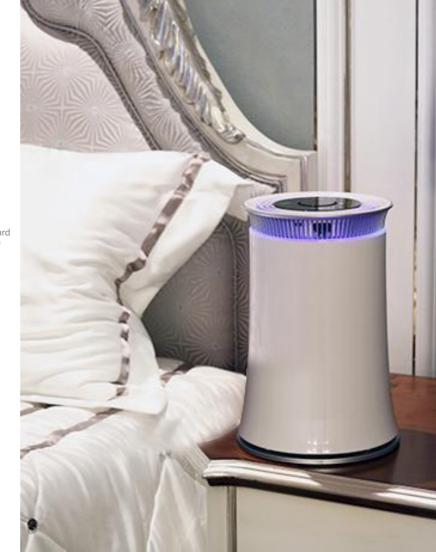

J120G-C2

### **₹** Three layers of progressive filtration

ÿ Desktop air purifier can maximize the use of bedroom and other Spaces less than 25 square meters, and effectively remove the volatile TVOC and odor of solvents in the space. Machine equipped with high efficient strong motor, unique inclined wind flow, form new 360 °circle big airflow, comprehensive purification space every corner.

Cylindrical HEPA has a larger area than ordinary HEPA filters

**40**% UP



#### **DESKTOP AIR PURIFIER**

### KJ120G-C2

High CADR value
High value

Outstanding Performance Scientific Experiment Certification

120m<sup>3</sup>/h Fast purification speed

Professional design team Crafted Purification efficiency

high efficiencylow noise

Comply with national standard 24W rated power Below 55dB (A)

















**DESKTOP AIR PURIFIER** 

## Fresh air