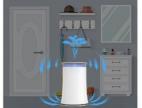

### **₹** Three layers of progressive filtration

ÿ Desktop air purifier can maximize the use of bedroom and other Spaces less than 25 square meters, and effectively remove the volatile TVOC and odor of solvents in the space. Machine equipped with high efficient strong motor, unique inclined wind flow, form new 360 °circle big airflow, comprehensive purification space every corner.