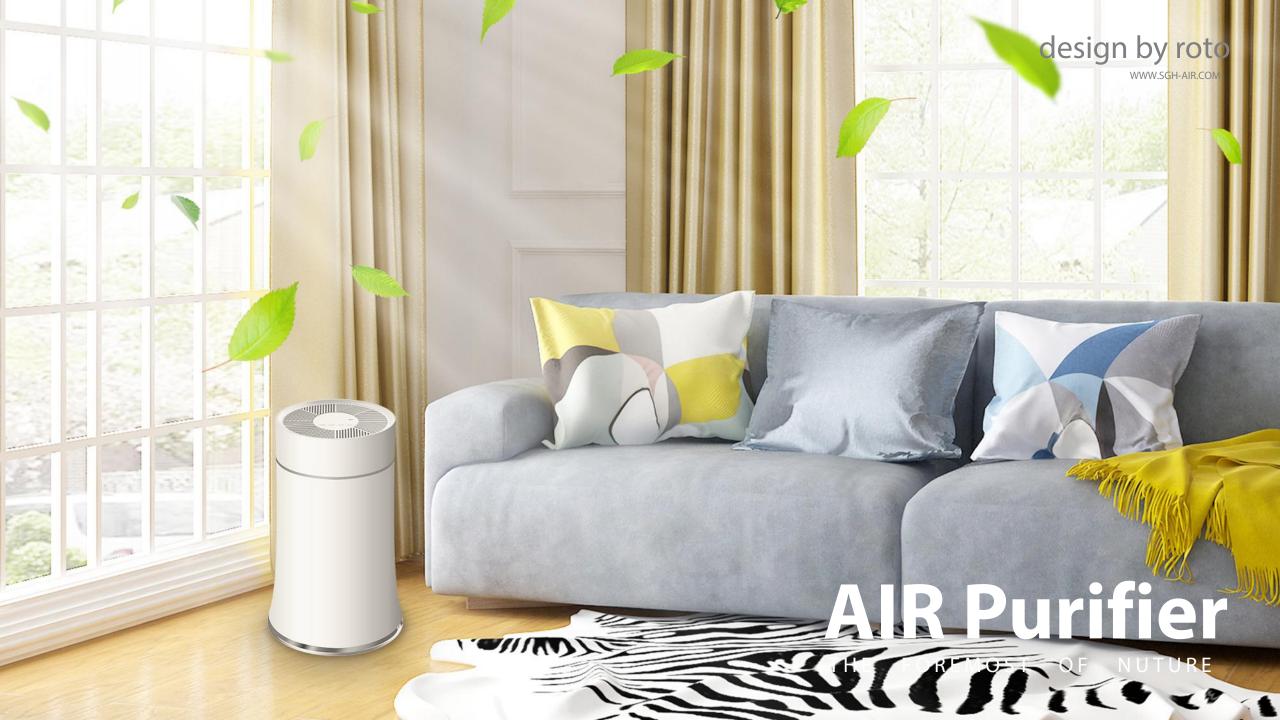

#### **Comprehensive • purify every corner of the space**

Desktop air purifier, suitable for less than 20 square meters of indoor space use, such as: bedroom desktop, office desktop. The machine is equipped with efficient and strong motor, and the inclined wind wheel forms a new 360" circulation airflow, which can purify every corner of the indoor space.