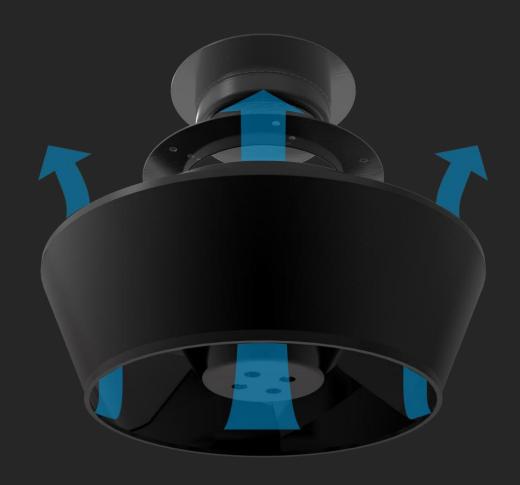

# **NEW PRODUCT**LAUNCHES IN 2021



### **DESKTOP AIR PURIFIER**

**TOWER-TYPE** 





# KJ100G-C12 DESKTOP AIR PURIFIER

TOWER-TYPE

#### **Comprehensive • purify every corner of the space**

Desktop air purifier, suitable for less than 20 square meters of indoor space use, such as: bedroom desktop, office desktop. The machine is equipped with efficient and strong motor, and the inclined wind wheel forms a new 360" circulation airflow, which can purify every corner of the indoor space.



**Pre-filter**Catches large particles



**HEPA Filter** Eliminates bacteria



Activated Carbon Filter
Absorbs TVOCs





## Patented inclined flow fan technology

Patent no. :ZL20142201579125



#### **OUTSTANDING PERFORMANCE SCIENTIFIC EXPERIMENT CERTIFICATION**

CADR

SPEED

HIGH-EFFECTNOISE

100m<sup>3</sup>/h Great capacity 5 Level Multi Environment Rated power

24W

<55dB(A) Gb standard