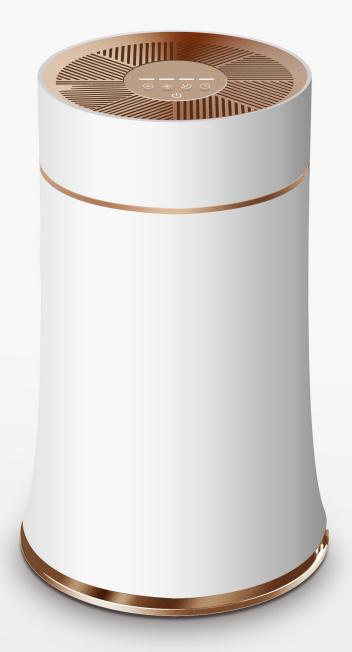

# KJ100G-C12 DESKTOP AIR PURIFIER

TOWER-TYPE

#### **Comprehensive • purify every corner of the space**

Desktop air purifier, suitable for less than 20 square meters of indoor space use, such as: bedroom desktop, office desktop. The machine is equipped with efficient and strong motor, and the inclined wind wheel forms a new 360" circulation airflow, which can purify every corner of the indoor space.