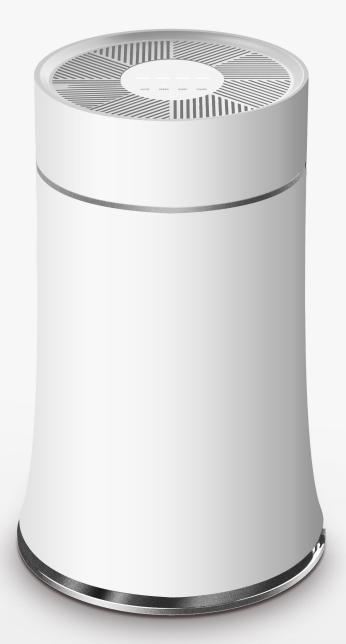

# KJ100G-C12 DESKTOP AIR PURIFIER

TOWER-TYPE

#### **Comprehensive • purify every corner of the space**

Desktop air purifier, suitable for less than 20 square meters of indoor space use, such as: bedroom desktop, office desktop. The machine is equipped with efficient and strong motor, and the inclined wind wheel forms a new 360" circulation airflow, which can purify every corner of the indoor space.