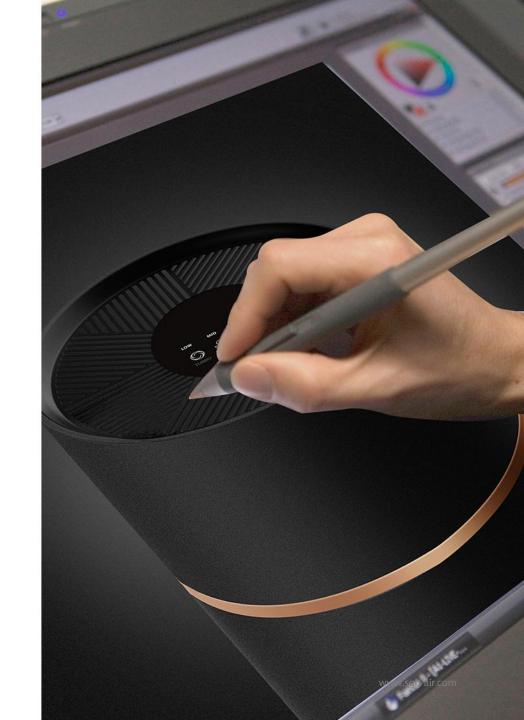

# KJ100G-C12 DESKTOP AIR PURIFIER

TOWER-TYPE

#### **Comprehensive • purify every corner of the space**

Desktop air purifier, suitable for less than 20 square meters of indoor space use, such as: bedroom desktop, office desktop. The machine is equipped with efficient and strong motor, and the inclined wind wheel forms a new 360" circulation airflow, which can purify every corner of the indoor space.

## Patented inclined flow fan technology

Patent no. :ZL20142201579125