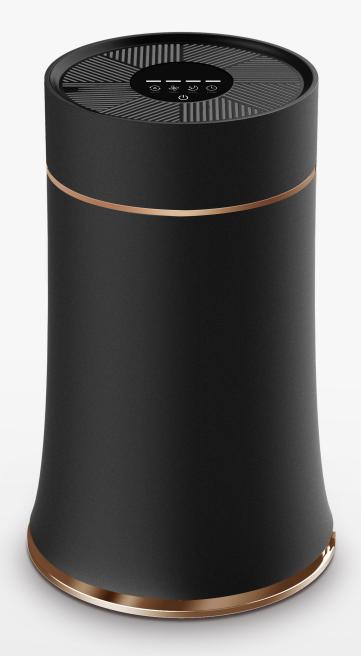

# KJ100G-C12 DESKTOP AIR PURIFIER

TOWER-TYPE

#### **Comprehensive • purify every corner of the space**

Desktop air purifier, suitable for less than 20 square meters of indoor space use, such as: bedroom desktop, office desktop. The machine is equipped with efficient and strong motor, and the inclined wind wheel forms a new 360" circulation airflow, which can purify every corner of the indoor space.