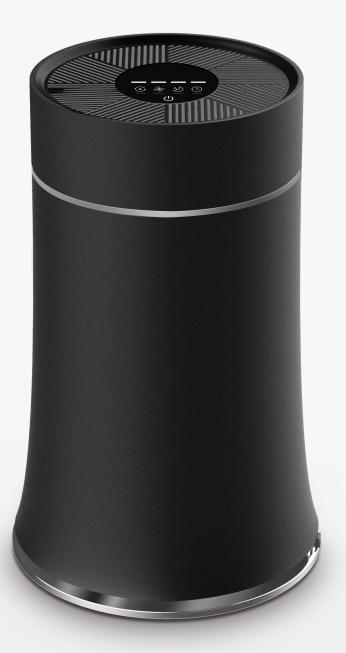

# KJ100G-C12 DESKTOP AIR PURIFIER

TOWER-TYPE

#### **Comprehensive • purify every corner of the space**

Desktop air purifier, suitable for less than 20 square meters of indoor space use, such as: bedroom desktop, office desktop. The machine is equipped with efficient and strong motor, and the inclined wind wheel forms a new 360" circulation airflow, which can purify every corner of the indoor space.