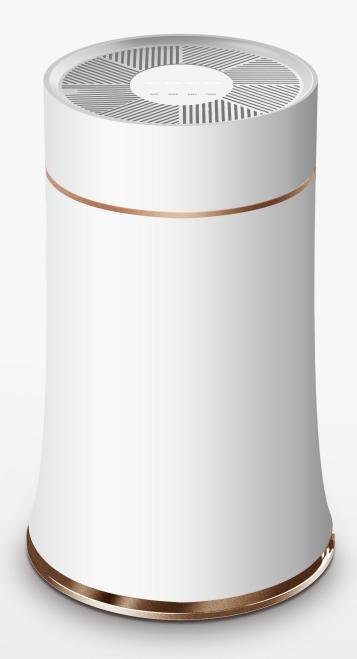

# KJ100G-C12 DESKTOP AIR PURIFIER

TOWER-TYPE

#### **Comprehensive • purify every corner of the space**

Desktop air purifier, suitable for less than 20 square meters of indoor space use, such as: bedroom desktop, office desktop. The machine is equipped with efficient and strong motor, and the inclined wind wheel forms a new 360" circulation airflow, which can purify every corner of the indoor space.