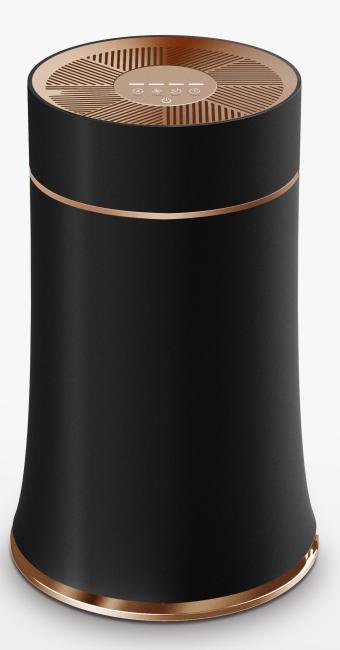

# KJ100G-C12 DESKTOP AIR PURIFIER

TOWER-TYPE

#### **Comprehensive • purify every corner of the space**

Desktop air purifier, suitable for less than 20 square meters of indoor space use, such as: bedroom desktop, office desktop. The machine is equipped with efficient and strong motor, and the inclined wind wheel forms a new 360" circulation airflow, which can purify every corner of the indoor space.