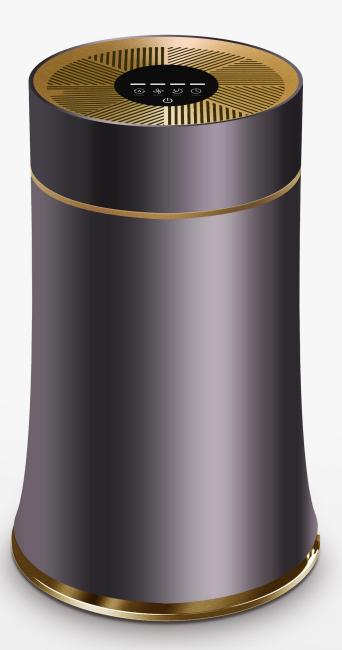

# KJ100G-C12 DESKTOP AIR PURIFIER

TOWER-TYPE

#### **Comprehensive • purify every corner of the space**

Desktop air purifier, suitable for less than 20 square meters of indoor space use, such as: bedroom desktop, office desktop. The machine is equipped with efficient and strong motor, and the inclined wind wheel forms a new 360" circulation airflow, which can purify every corner of the indoor space.