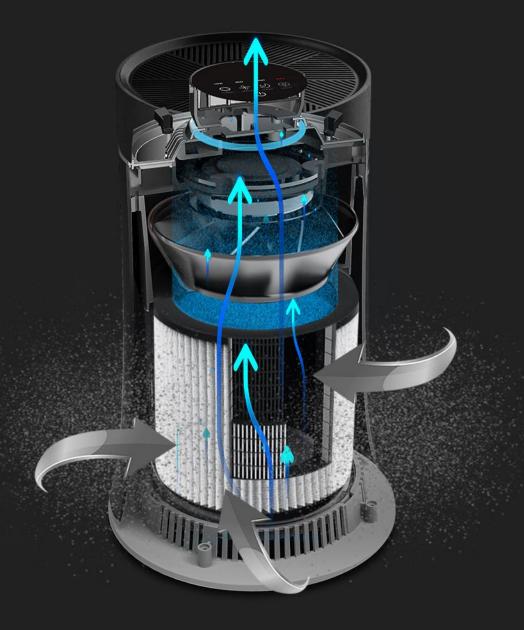

#### **Comprehensive • purify every corner of the space**

Desktop air purifier, suitable for less than 20 square meters of indoor space use, such as: bedroom desktop, office desktop. The machine is equipped with efficient and strong motor, and the inclined wind wheel forms a new 360" circulation airflow, which can purify every corner of the indoor space.

**Pre-filter**Catches large particles

**HEPA Filter** Eliminates bacteria

Activated Carbon Filter
Absorbs TVOCs

## Patented inclined flow fan technology

Patent no. :ZL20142201579125