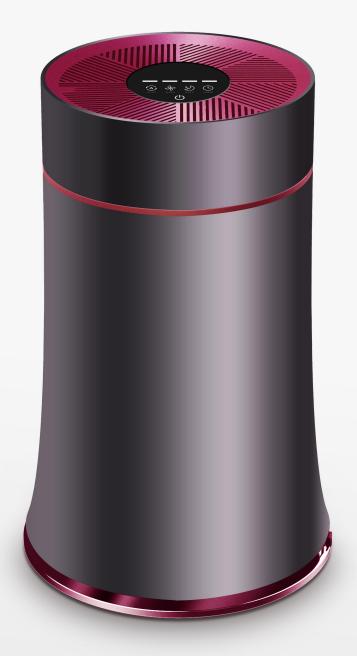

# KJ100G-C12 DESKTOP AIR PURIFIER

TOWER-TYPE

#### **Comprehensive • purify every corner of the space**

Desktop air purifier, suitable for less than 20 square meters of indoor space use, such as: bedroom desktop, office desktop. The machine is equipped with efficient and strong motor, and the inclined wind wheel forms a new 360" circulation airflow, which can purify every corner of the indoor space.