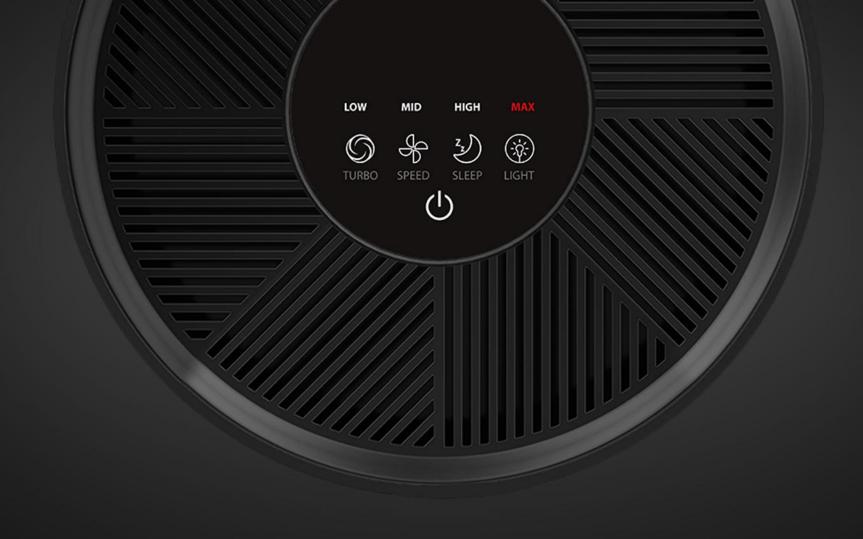

#### **OUTSTANDING PERFORMANCE SCIENTIFIC EXPERIMENT CERTIFICATION**

CADR

SPEED

HIGH-EFFECTNOISE

100m<sup>3</sup>/h Great capacity 5 Level Multi Environment Rated power

24W

<55dB(A) Gb standard