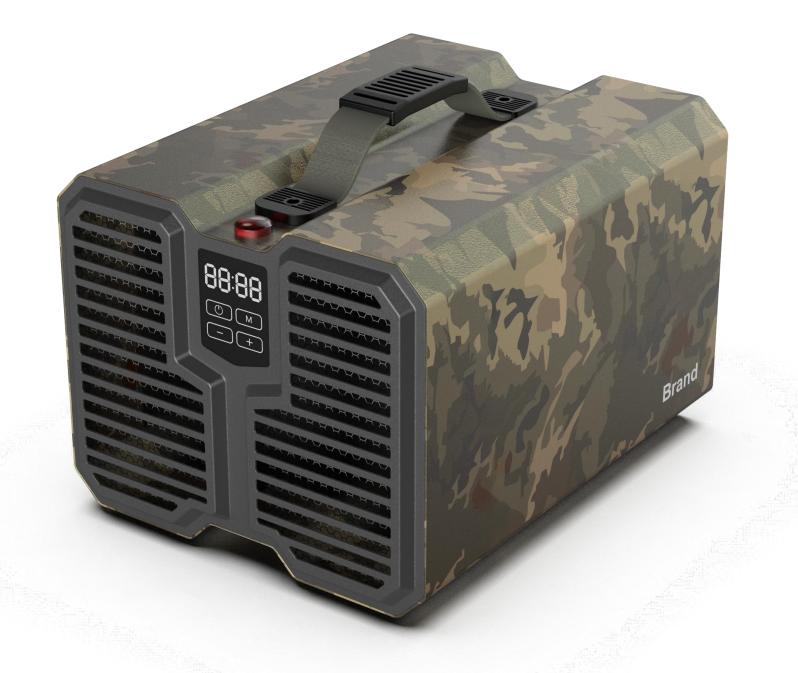

## Industrial sense, professional performance

The soft buckle handle saves transportation space.

Transition section design, enrich the product level. More tough and reliable.

By grouping, strengthen the grille to show the strong performance of the product

#### Toughness/strength, professional performance

## Strengthen the grille by grouping

Performance product strong performance

#### **Echoes the positive, Strengthen the visual power of the air inlet and outlet** Form a more powerful visual performance of product performance

#### **Personalized handle**