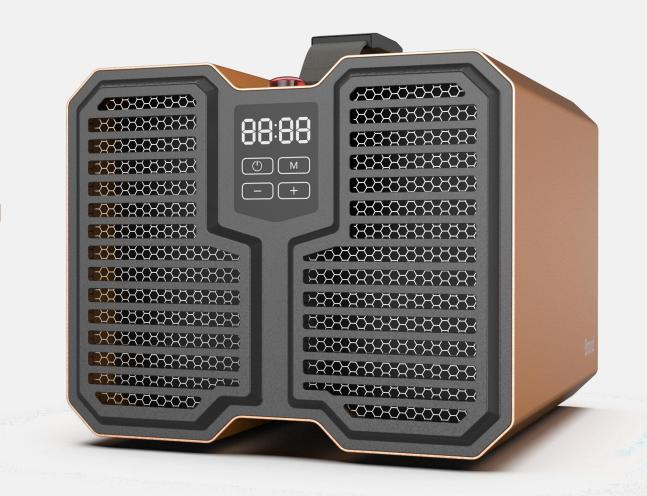

## Strengthen the grille by grouping

Performance product strong performance

#### **Echoes the positive, Strengthen the visual power of the air inlet and outlet** Form a more powerful visual performance of product performance