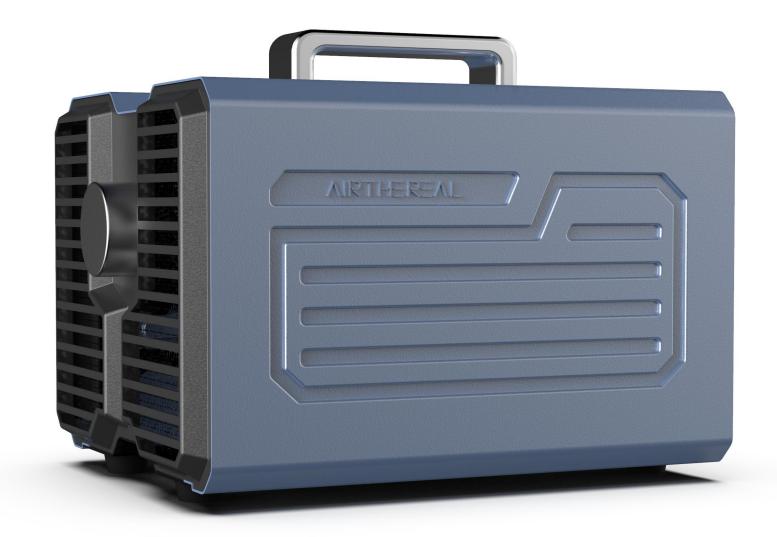

## Industrial sense, professional performance

The soft buckle handle saves transportation space.

Transition section design, enrich the product level. More tough and reliable.

By grouping, strengthen the grille to show the strong performance of the product

#### Toughness/strength, professional performance

## Strengthen the grille by grouping

Performance product strong performance

#### **Personalized handle**