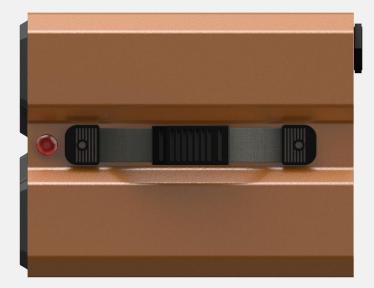

#### **Personalized handle**

## Industrial sense, professional performance

The soft buckle handle saves transportation space.

Transition section design, enrich the product level. More tough and reliable.

By grouping, strengthen the grille to show the strong performance of the product