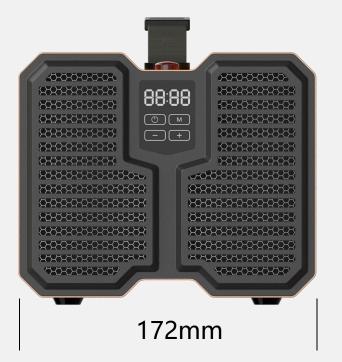

#### **Three View**

# **SPECIFICATIONS**

- Rated Voltage
- Power Consumption
- Air Volume
- Ozone Plates
- Active Oxygen(on)
- Sound Level (dB)
- Product Size (mm)
- Gross Weight
- Application Area

- 100-120V~60Hz
  - 120W
  - Max 300 CFM
    - 90\*110mm
    - 10000mg/H
      - 30dB
- 227 x 172 x 176 mm
  - 2.9kg
  - 645 ft<sup>2</sup> (60m<sup>2</sup>)