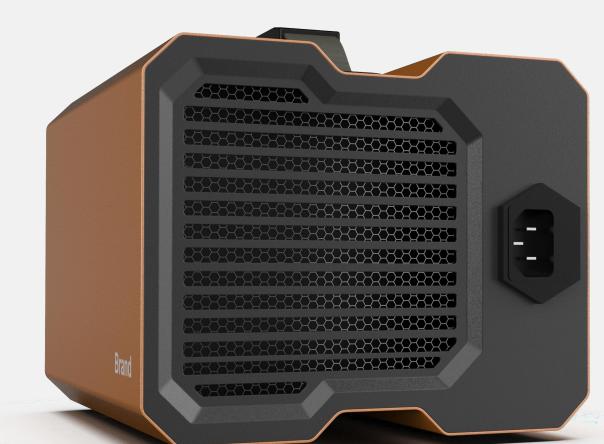

g: improve the oxygen level for air and water.
- Health: air puri?cation, expedite human metabolism.





#### EFFECTIVE PREVENTION OF CROSS INFECTION

#### 99% efficient sterilization









# **SPECIFICATIONS**

- Rated Voltage
- Power Consumption
- Air Volume
- Ozone Plates
- Active Oxygen(on)
- Sound Level (dB)
- Product Size (mm)
- Gross Weight
- Application Area

- 100-120V~60Hz
  - 120W
  - Max 300 CFM
    - 90\*110mm
    - 10000mg/H
      - 30dB
- 227 x 172 x 176 mm
  - 2.9kg
  - 645 ft<sup>2</sup> (60m<sup>2</sup>)



#### **Three View**









#### Toughness/strength, professional performance





## Strengthen the grille by grouping

Performance product strong performance





#### \*\*\* Knobs can be \*\*\*\* purchased directly \*\*\*\* 222222222222 -0-0-0-0-0-0-0000000





#### **Echoes the positive, Strengthen the visual power of the air inlet and outlet** Form a more powerful visual performance of product performance

#### **Personalized handle**



## **Different grille styles**