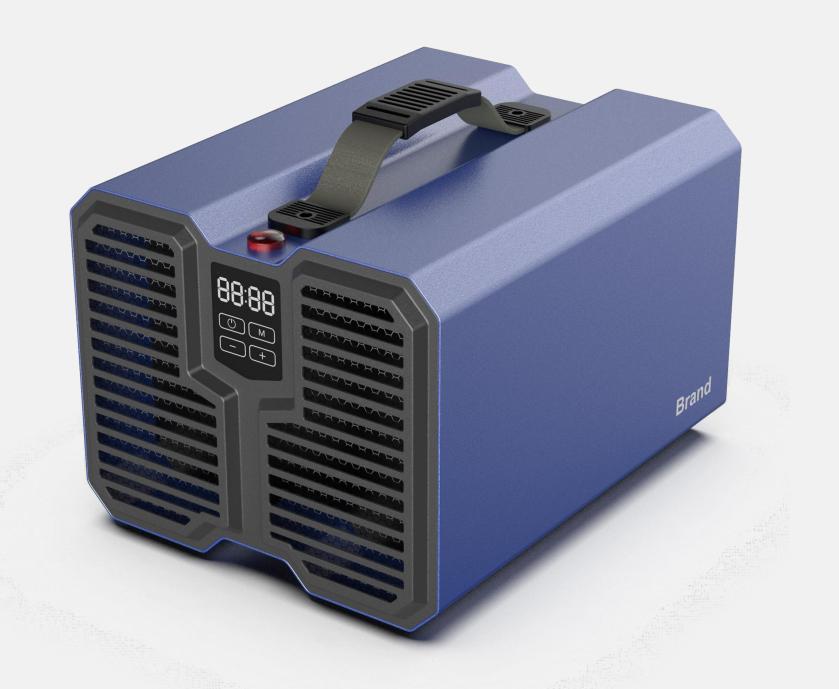

mposite.
- Ozone generator is cooled by air fan, good heat dissipation effect.
- Ozone area increased by 20% in honeycomb discharge design.
- Upgrade material life to 3~5 years
- Improve seismic and crash resistance
- Working timer can be set 0.1s ~99 hours or Set the automatic power-on and
- power-off time
- Portable design , small size and compact.
- This type is easier and safer to be operated.
- Input voltage: 110V/60hz,220V/50hz.











- Sterilization: destroy variety of bacteria & viruses efficiently without secondary pollution.
- Detoxification: effectively remove the residual pesticides from vegetables and fruits.
- Deodorization: eliminate mould, smoke etc.
- Oxygen increasing: improve the oxygen level for air and water.
- Health: air puri?cation, expedite human metabolism.





#### EFFECTIVE PREVENTION OF CROSS INFECTION

#### 99% efficient sterilization









# **SPECIFICATIONS**

- Rated Voltage
- Power Consumption
- Air Volume
- Ozone Plates
- Active Oxygen(on)
- Sound Level (dB)
- Product Size (mm)
- Gross Weight
- Application Area

- 100-120V~60Hz
  - 120W
  - Max 300 CFM
    - 90\*110mm
    - 10000mg/H
      - 30dB
- 227 x 172 x 176 mm
  - 2.9kg
  - 645 ft<sup>2</sup> (60m<sup>2</sup>)



#### **Three View**









#### Toughness/strength, professional performance





## Strengthen the grille by grouping

Performance product strong performance





#### \*\*\* Knobs can be \*\*\*\* purchased directly \*\*\*\* 222222222222 -0-0-0-0-0-0-0000000





#### **Echoes the positive, Strengthen the visual power of the air inlet and outlet** Form a more po