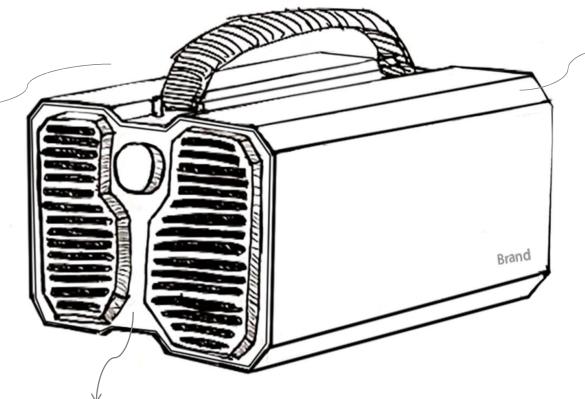

## Industrial sense, professional performance

The soft buckle handle saves transportation space.

Transition section design, enrich the product level. More tough and reliable.

By grouping, strengthen the grille to show the strong performance of the product

## Strengthen the grille by grouping

Performance product strong performance

#### **Echoes the positive, Strengthen the visual power of the air inlet and outlet** Form a more powerful visual performance of product performance