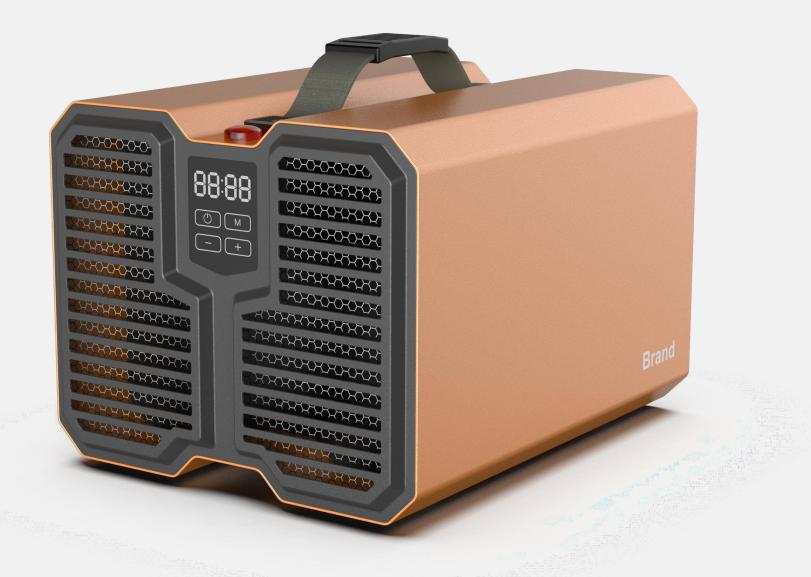

## Industrial sense, professional performance

The soft buckle handle saves transportation space.

Transition section design, enrich the product level. More tough and reliable.

By grouping, strengthen the grille to show the strong performance of the product

## Strengthen the grille by grouping

Performance product strong performance

#### **Echoes the positive, Strengthen the visual power of the air inlet and outlet** Form a more powerful visual performance of product performance