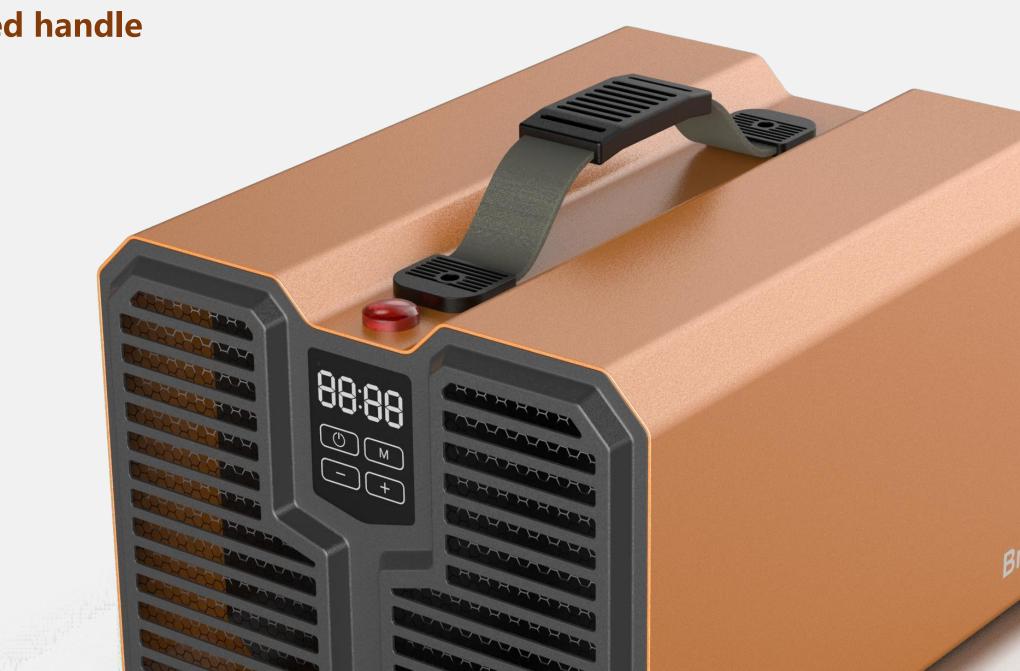

## Industrial sense, professional performance

The soft buckle handle saves transportation space.

Transition section design, enrich the product level. More tough and reliable.

By grouping, strengthen the grille to show the strong performance of the product

#### **Personalized handle**