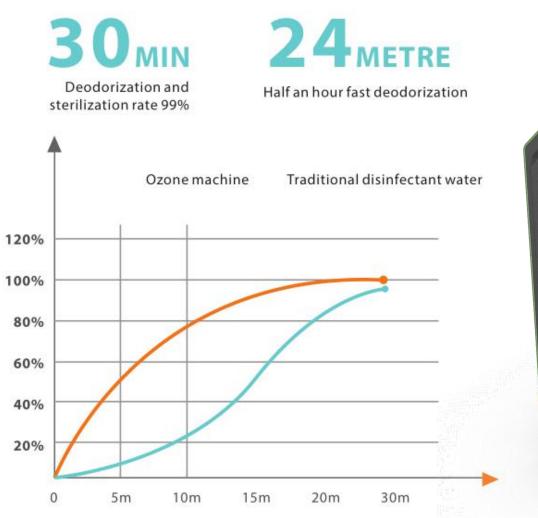

sional performance

The soft buckle handle saves transportation space.





Transition section design, enrich the product level. More tough and reliable.



By grouping, strengthen the grille to show the strong performance of the product







#### **BENEFITS**

- Ozone generator built in Upgrade microgap medium honeycomb discharge
- technology alloy composite.
- Ozone generator is cooled by air fan, good heat dissipation effect.
- Ozone area increased by 20% in honeycomb discharge design.
- Upgrade material life to 3~5 years
- Improve seismic and crash resistance
- Working timer can be set 0.1s ~99 hours or Set the automatic power-on and
- power-off time
- Portable design , small size and compact.
- This type is easier and safer to be operated.
- Input voltage: 110V/60hz,220V/50hz.











- Sterilization: destroy variety of bacteria & viruses efficiently without secondary pollution.
- Detoxification: effectively remove the residual pesticides from vegetables and fruits.
- Deodorization: eliminate mould, smoke etc.
- Oxygen increasing: improve the oxygen level for air and water.
- Health: air puri?cation, expedite human metabolism.





#### EFFECTIVE PREVENTION OF CROSS INFECTION

#### 99% efficient sterilization









# **SPECIFICATIONS**

- Rated Voltage
- Power Consumption
- Air Volume
- Ozone Plates
- Active Oxygen(on)
- Sound Level (dB)
- Product Size (mm)
- Gross Weight
- Application Area

- 100-120V~60Hz
  - 120W
  - Max 300 CFM
    - 90\*110mm
    - 10000mg/H
      - 30dB
- 227 x 172 x 176 mm
  - 2.9kg
  - 645 ft<sup>2</sup> (60m<sup>2</sup>)



#### **Thre