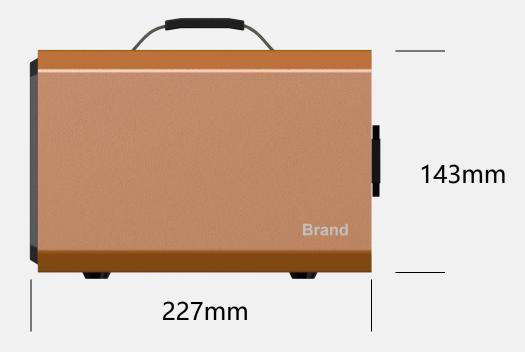

#### **Three View**

# **SPECIFICATIONS**

- Rated Voltage
- Power Consumption
- Air Volume
- Ozone Plates
- Active Oxygen(on)
- Sound Level (dB)
- Product Size (mm)
- Gross Weight
- Application Area

- 100-120V~60Hz
  - 120W
  - Max 300 CFM
    - 90\*110mm
    - 10000mg/H
      - 30dB
- 227 x 172 x 176 mm
  - 2.9kg
  - 645 ft<sup>2</sup> (60m<sup>2</sup>)