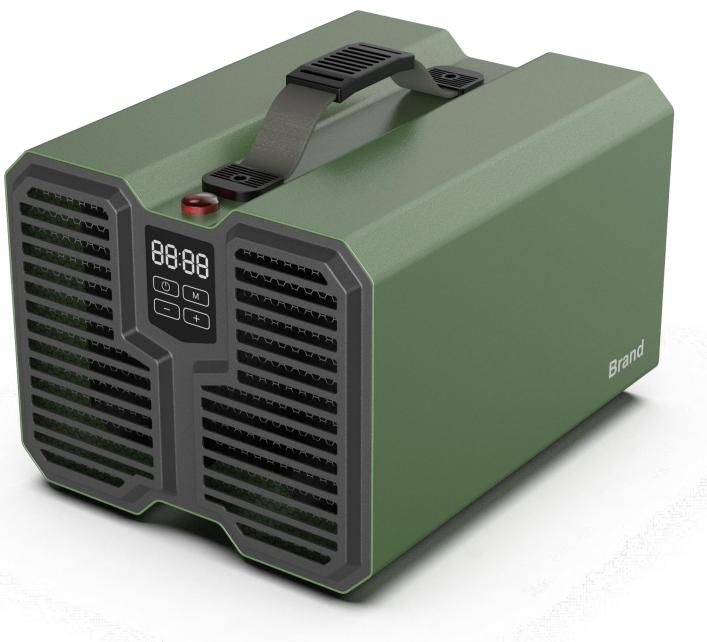

## Industrial sense, professional performance

The soft buckle handle saves transportation space.

Transition section design, enrich the product level. More tough and reliable.

By grouping, strengthen the grille to show the strong performance of the product

#### Toughness/strength, professional performance

## Strengthen the grille by grouping

Performance product strong performance

#### **Personalized handle**