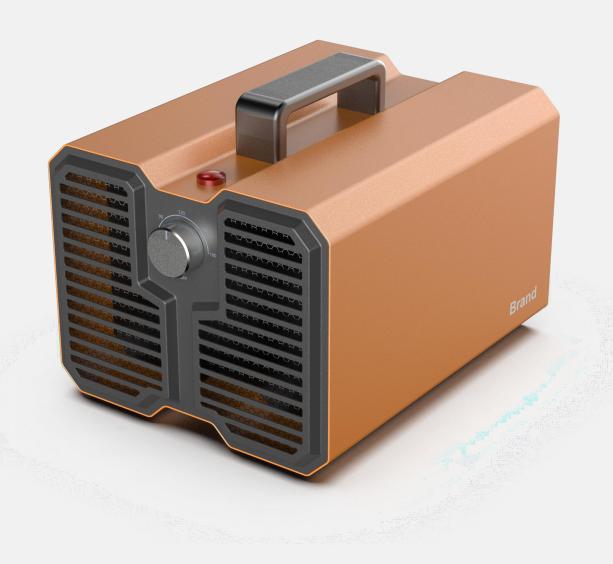

#### **COMMERCIAL AIR PURIFIER**

## Industrial sense, professional performance

The soft buckle handle saves transportation space.

Transition section design, enrich the product level. More tough and reliable.

By grouping, strengthen the grille to show the strong performance of the product

#### Toughness/strength, professional performance

## Strengthen the grille by grouping

Performance product strong performance