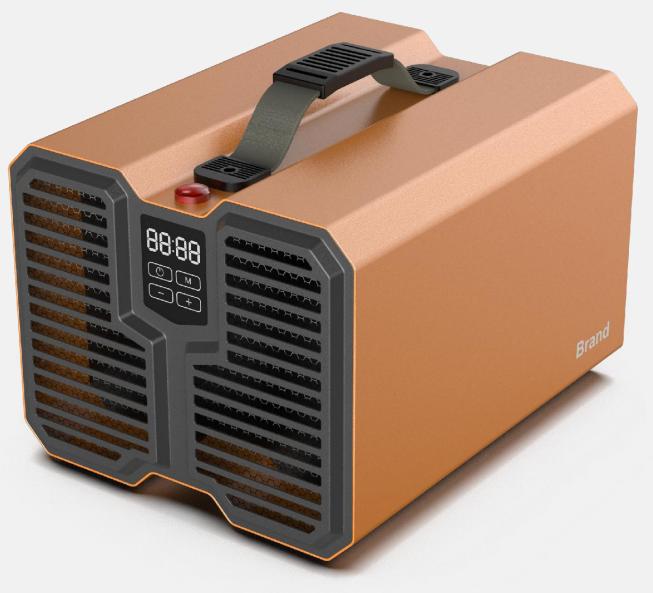

area increased by 20% in honeycomb discharge design.
- Upgrade material life to 3~5 years
- Improve seismic and crash resistance
- Working timer can be set 0.1s ~99 hours or Set the automatic power-on and
- power-off time
- Portable design , small size and compact.
- This type is easier and safer to be operated.
- Input voltage: 110V/60hz,220V/50hz.











- Sterilization: destroy variety of bacteria & viruses efficiently without secondary pollution.
- Detoxification: effectively remove the residual pesticides from vegetables and fruits.
- Deodorization: eliminate mould, smoke etc.
- Oxygen increasing: improve the oxygen level for air and water.
- Health: air puri?cation, expedite human metabolism.





#### EFFECTIVE PREVENTION OF CROSS INFECTION

#### 99% efficient sterilization









# **SPECIFICATIONS**

- Rated Voltage
- Power Consumption
- Air Volume
- Ozone Plates
- Active Oxygen(on)
- Sound Level (dB)
- Product Size (mm)
- Gross Weight
- Application Area

- 100-120V~60Hz
  - 120W
  - Max 300 CFM
    - 90\*110mm
    - 10000mg/H
      - 30dB
- 227 x 172 x 176 mm
  - 2.9kg
  - 645 ft<sup>2</sup> (60m<sup>2</sup>)



#### **Three View**









#### Toughness/strength, professional performance





## Strengthen the grille by grouping

Performance product strong performance





#### \*\*\* Knobs can be \*\*\*\* purchased directly \*\*\*\* 222222222222 -0-0-0-0-0-0-0000000





#### **Echoes the positive, Strengthen the visual power of the air inlet and outlet** Form a more powerful visual performance of product performance

#### **Personalized handle**



## *