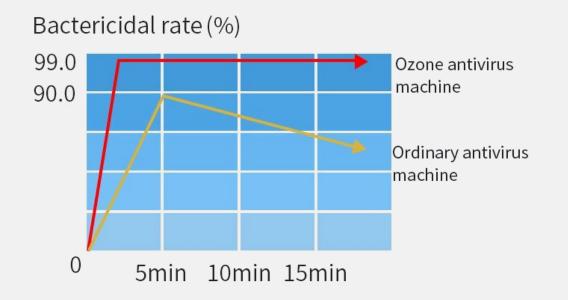

ne area increased by 20% in honeycomb discharge design.
- Upgrade material life to 3~5 years
- Improve seismic and crash resistance
- Working timer can be set 0.1s ~99 hours or Set the automatic power-on and
- power-off time
- Portable design , small size and compact.
- This type is easier and safer to be operated.
- Input voltage: 110V/60hz,220V/50hz.











- Sterilization: destroy variety of bacteria & viruses efficiently without secondary pollution.
- Detoxification: effectively remove the residual pesticides from vegetables and fruits.
- Deodorization: eliminate mould, smoke etc.
- Oxygen increasing: improve the oxygen level for air and water.
- Health: air puri?cation, expedite human metabolism.





#### EFFECTIVE PREVENTION OF CROSS INFECTION

#### 99% efficient sterilization









# **SPECIFICATIONS**

- Rated Voltage
- Power Consumption
- Air Volume
- Ozone Plates
- Active Oxygen(on)
- Sound Level (dB)
- Product Size (mm)
- Gross Weight
- Application Area

- 100-120V~60Hz
  - 120W
  - Max 300 CFM
    - 90\*110mm
    - 10000mg/H
      - 30dB
- 227 x 172 x 176 mm
  - 2.9kg
  - 645 ft<sup>2</sup> (60m<sup>2</sup>)



#### **Three View**









#### Toughness/strength, professional performance





## Strengthen the grille by grouping

Performance product strong performance





#### \*\*\* Knobs can be \*\*\*\* purchased directly \*\*\*\* 222222222222 -0-0-0-0-0-0-0000000





#### **Echoes the positive, Strengthen the visual power of the air inlet and outlet** Form a more powerful visual performance of product performance

#### **Personalized handle**



##