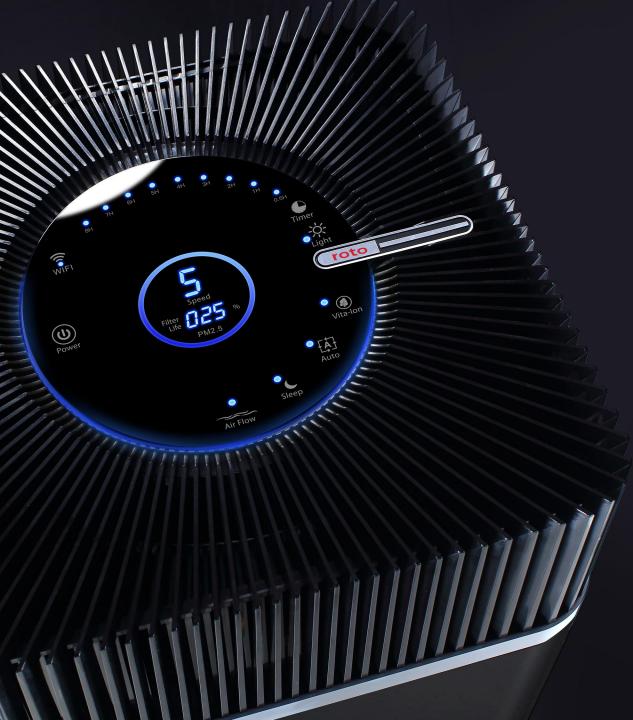

#### **DUST SENSOR**

- PM2.5 digital display
- Speed(5 level) : Manual mode / Auto mode / Sleep mode

#### **SMART HOME • WIFI / BLUETOOTH CONTROL**

Intelligent wireless network control, real-time monitoring of indoor air quality.Turn on the air purifier ten minutes before going home to give you a fresh home.

## **METAL PANEL**