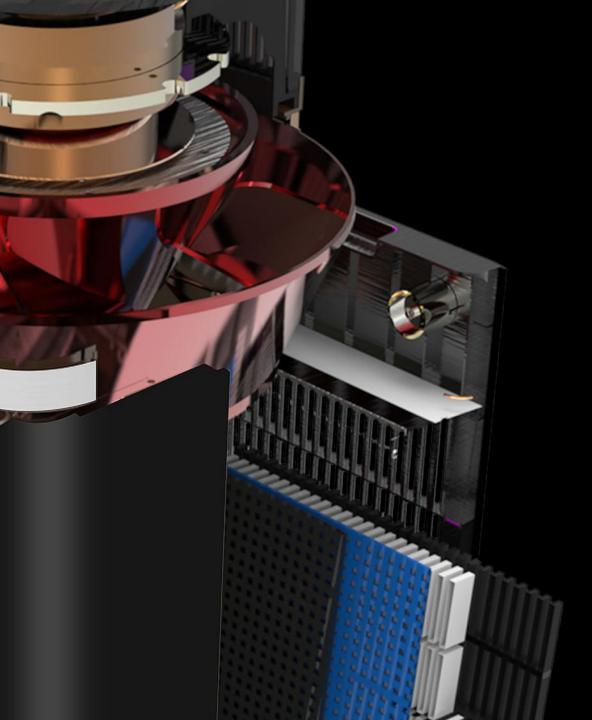

# Patented inclined flow fan technology

Patent no. :ZL20142201579125

THE FOREMOST OF NATURE

#### Unique air circulation design

•High efficiency composite filter
•HEPA filter: the filtration efficiency for particles ≥0.3µm is above 99.9%;

•Honeycomb activated carbon filter: It has unique adsorption, purification and catalysis capabilities for formaldehyde, benzene series, TVOC, CO (carbon monoxide), NH3 (ammonia), O3 (ozone) and Cl2 (chlorine) in the air.

# Cold cathode ultraviolet

Application of cold cathode ultraviolet light has a life of up to 20,000 hours, and the effect is much higher than that of conventional light sources. The power consumption is only 20% of the tube lamp (incandescent lamp), and the energy consumption is reduced by 80%.