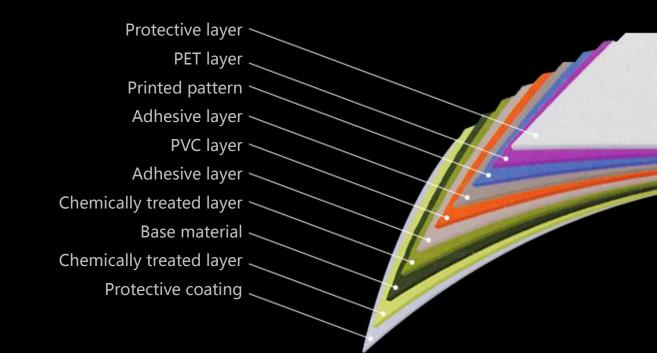

he tube lamp (incandescent lamp), and the energy consumption is reduced by 80%.







#### **Comprehensive** • purify every corner of the space

50-70 m

All-in-one air purifier can meet the requirements of 50-70 square meters space usage to the maximum. The machine is equipped with efficient and strong motor and inclined flow wheel to form new 360" circulation big airflow, which can purify every corner of indoor space comprehensively.

#### rotodir® KJ600G-A

#### **SMART HOME • WIFI / BLUETOOTH CONTROL**

Intelligent wireless network control, real-time monitoring of indoor air quality.Turn on the air purifier ten minutes before going home to give you a fresh home.







# Patented inclined flow fan technology

Patent no. :ZL20142201579125

THE FOREMOST OF NATURE

## **METAL PANEL**







# Universal casters







#### OUTSTANDING PERFORMANCE SCIENTIFIC EXPERIMENT CERTIFICATION



THE FOREMOST OF NATURE





### **SPECIFICATION**

N.W./G.W.

**15/22**kg **31x31x80**cm DIMENSION

AC220~240v 50/60Hz RATED VOLTAGE

130/405<sub>PCS</sub> 20FT/40HQ