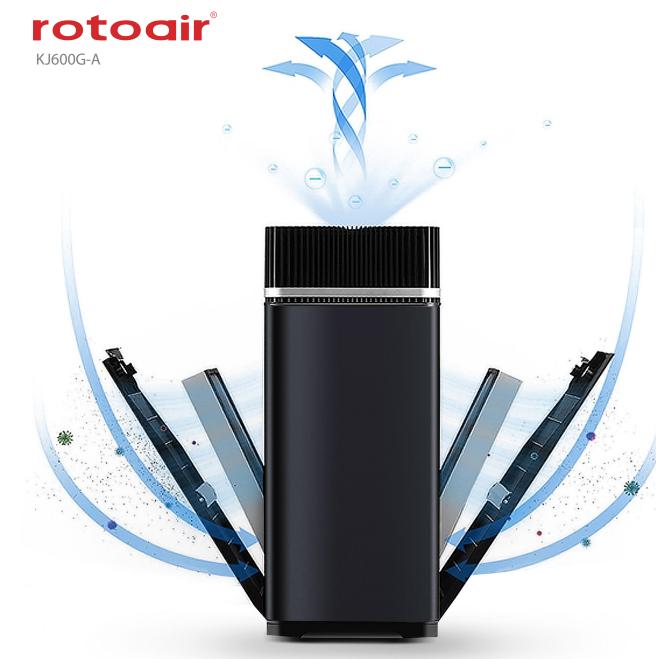

#### **Comprehensive** • purify every corner of the space

50-70 m

All-in-one air purifier can meet the requirements of 50-70 square meters space usage to the maximum. The machine is equipped with efficient and strong motor and inclined flow wheel to form new 360" circulation big airflow, which can purify every corner of indoor space comprehensively.

# Patented inclined flow fan technology

Patent no. :ZL20142201579125

THE FOREMOST OF NATURE