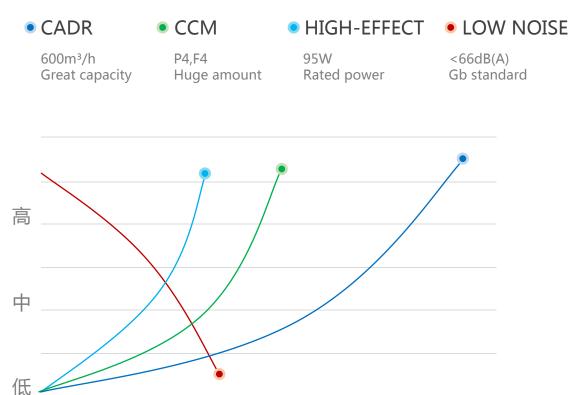

#### OUTSTANDING PERFORMANCE SCIENTIFIC EXPERIMENT CERTIFICATION

THE FOREMOST OF NATURE