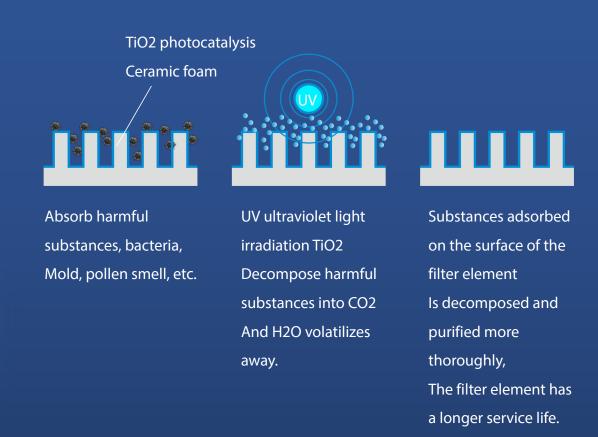

#### Unique air circulation design

•High efficiency composite filter
•HEPA filter: the filtration efficiency for particles ≥0.3µm is above 99.9%;

•Honeycomb activated carbon filter: It has unique adsorption, purification and catalysis capabilities for formaldehyde, benzene series, TVOC, CO (carbon monoxide), NH3 (ammonia), O3 (ozone) and Cl2 (chlorine) in the air.