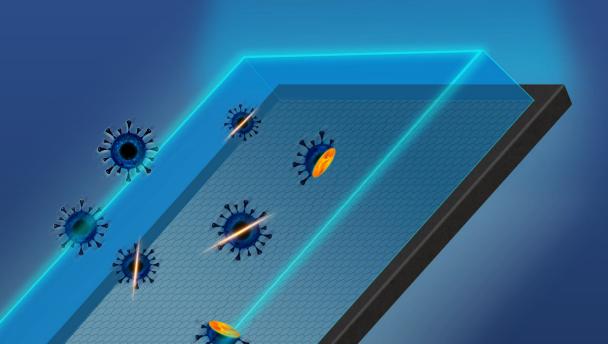

# Cold cathode ultraviolet

Application of cold cathode ultraviolet light has a life of up to 20,000 hours, and the effect is much higher than that of conventional light sources. The power consumption is only 20% of the tube lamp (incandescent lamp), and the energy consumption is reduced by 80%.