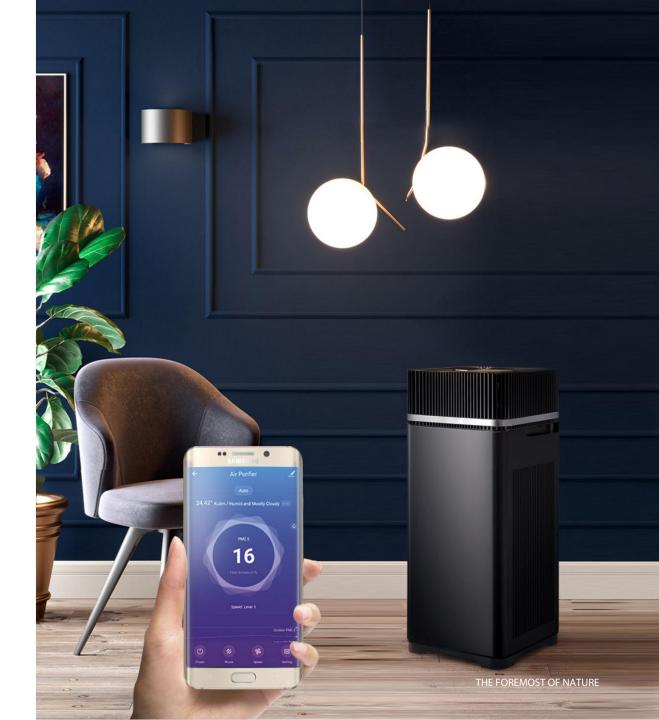

#### **SMART HOME • WIFI / BLUETOOTH CONTROL**

Intelligent wireless network control, real-time monitoring of indoor air quality.Turn on the air purifier ten minutes before going home to give you a fresh home.