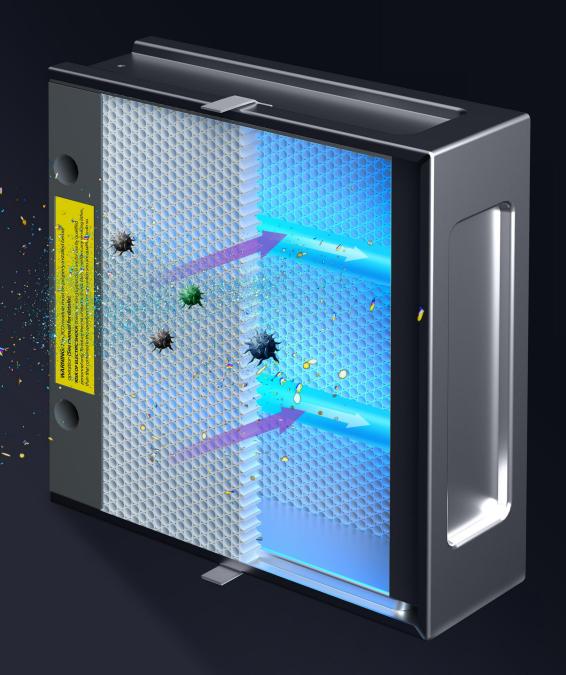

## Photocatalytic Oxidation

### 33.6 µW/cm² (UV IRRADIATION INTENSITY)

- It producesfree hydroxylgroups and active oxygen with strong oxidizing ability, and has a strong photo-redoxfunction;
- Oxidative decomposition of TVOC and other organic volatiles, and decomposition of organic pollutants into pollution-free water, carbon dioxide and otherharmless substances;
- It can effectively kill a variety of bacteria, and can decompose and harmlessly treatthe toxins released by bacteria orfungi;
- PCO sterilization technology has strong functions such as sterilization, deodorization, mold prevention, and air purification.
- Air volume 135CFM, larger PCO and larger air input.