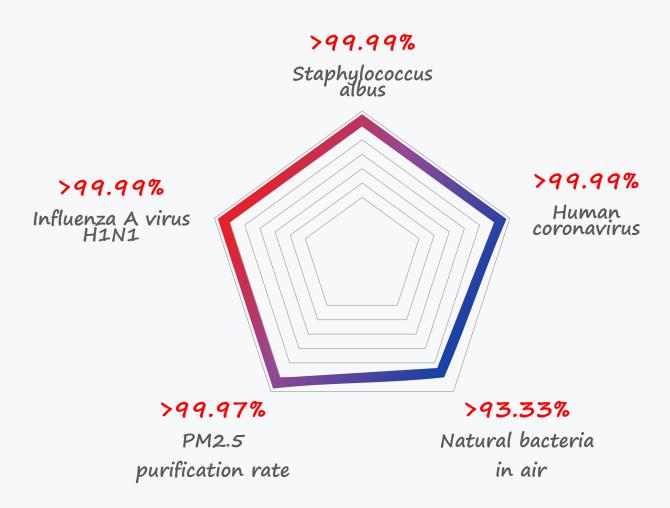

#### Scientific Test Data

Testing done at Aerosol Research and Engineering Laboratories, a 3rd party unaffiliated laboratory with no connection to rotoair or its affiliates.

#### Airborne Virus Reduction