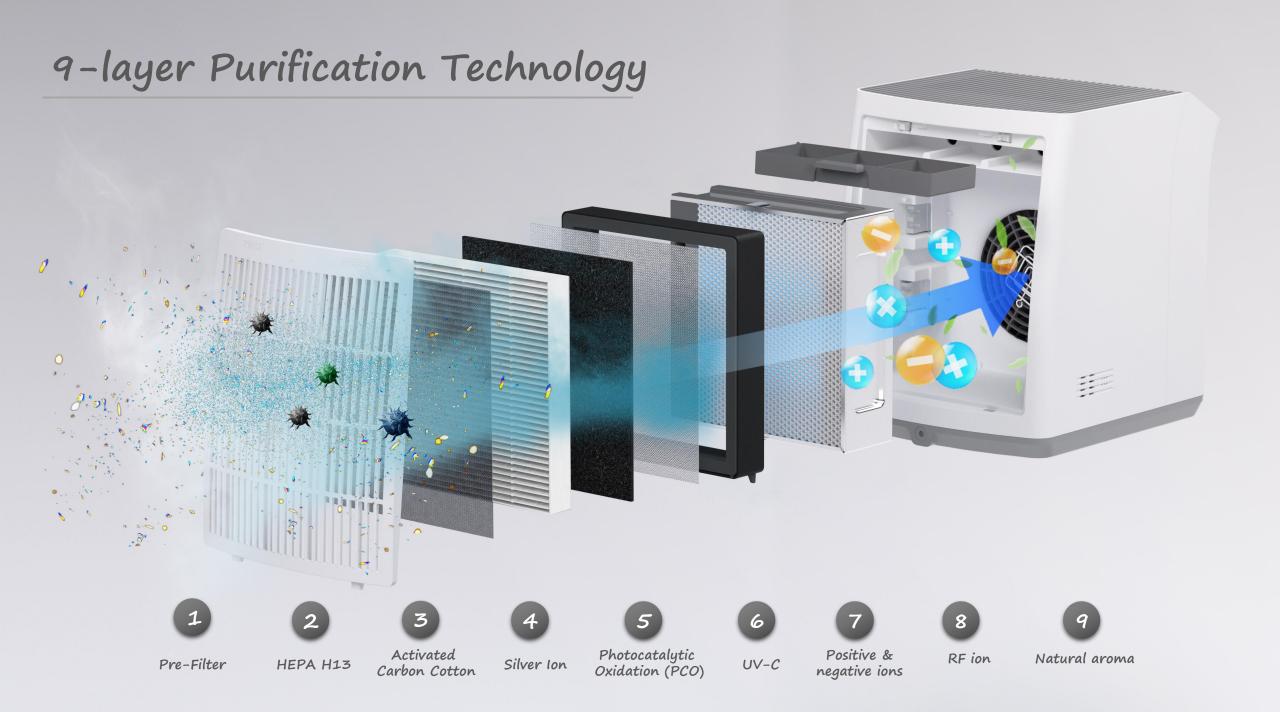

Introduction to core technology

# AC150-F





Think of product line extensions as a low-cost and low-risk way to meet the needs of different segments of





## Panel Visual Design

30°

(Optimum Angle of horizontal tilt)

#### How tired is our cervical spine?





#### Scientific Test Data

Testing done at Aerosol Research and Engineering Laboratories, a 3rd party unaffiliated laboratory with no connection to rotoair or its affiliates.



#### Airborne Virus Reduction



## Photocatalytic Oxidation

### 33.6 µW/cm² (UV IRRADIATION INTENSITY)

- It producesfree hydroxylgroups and active oxygen with strong oxidizing ability, and has a strong photo-redoxfunction;
- Oxidative decomposition of TVOC and other organic volatiles, and decomposition of organic pollutants into pollution-free water, carbon dioxide and otherharmless substances;
- It can effectively kill a variety of bacteria, and can decompose and harmlessly treatthe toxins released by bacteria orfungi;
- PCO sterilization technology has strong functions such as sterilization, deodorization, m