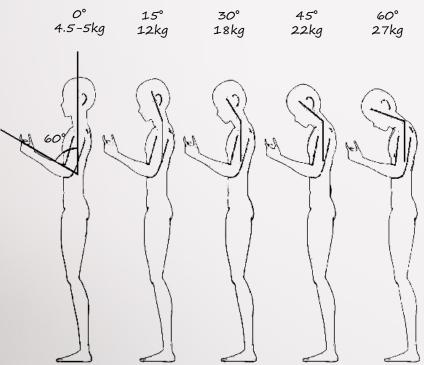

## Panel Visual Design

30°

(Optimum Angle of horizontal tilt)

#### How tired is our cervical spine?