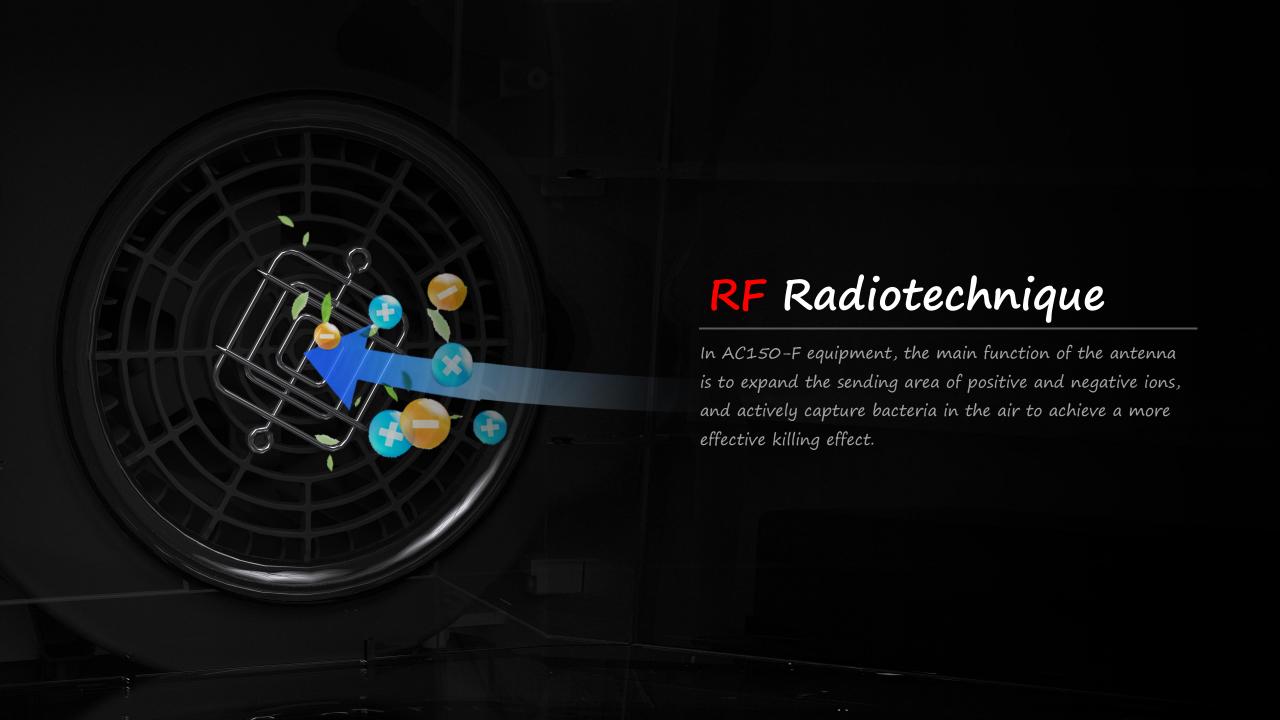

roxylgroups and active oxygen with strong oxidizing ability, and has a strong photo-redoxfunction;
- Oxidative decomposition of TVOC and other organic volatiles, and decomposition of organic pollutants into pollution-free water, carbon dioxide and otherharmless substances;
- It can effectively kill a variety of bacteria, and can decompose and harmlessly treatthe toxins released by bacteria orfungi;
- PCO sterilization technology has strong functions such as sterilization, deodorization, mold prevention, and air purification.
- Air volume 135CFM, larger PCO and larger air input.





## UV Leakage Intensity



No UV leakage, in line with European standards.

#### Ozone Concentration

0.014 mg/m³ (30m³ experimental space)

It has obvious purification effect and is harmless to human body.







## Specification AC150-F

#### Current Product 10"

Rated Voltage 100-240V~

Rated Frequency 50/60 Hz External Power Supply

Power Adapter DC24V 2.75A

Rated Power 53W

Unit Size 25x25.5x30.3cm (9.8"x10"x11.9")

Packing Size 36.5x33x46.5cm (14.3''x13''x18.2'')

 Net Weight
 3.94kg (8.67pounds)

 CADR PM
 230m³/h (135ft³/min)

Noise SPL 46dB

Loading Qty 555 / 20'FT, 1135 / 40'HQ

#### PACKING LIST

Air Purifier\*1 / PCO Purification Module\*1 / Composite Filter\*1 / Fragrance Box\*1 / Power Adapter\*1 / Power Cord\*1/