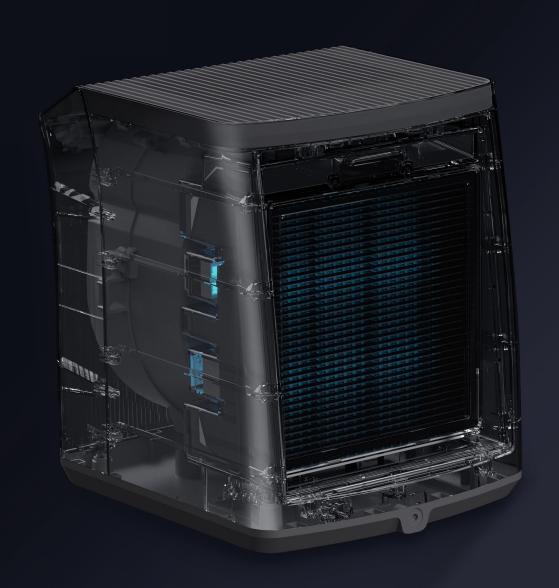

## Panel Visual Design

30°

(Optimum Angle of horizontal tilt)

## Photocatalytic Oxidation

### 33.6 µW/cm² (UV IRRADIATION INTENSITY)

- It producesfree hydroxylgroups and active oxygen with strong oxidizing ability, and has a strong photo-redoxfunction;
- Oxidative decomposition of TVOC and other organic volatiles, and decomposition of organic pollutants into pollution-free water, carbon dioxide and otherharmless substances;
- It can effectively kill a variety of bacteria, and can decompose and harmlessly treatthe toxins released by bacteria orfungi;
- PCO sterilization technology has strong functions such as sterilization, deodorization, mold prevention, and air purification.
- Air volume 135CFM, larger PCO and larger air input.